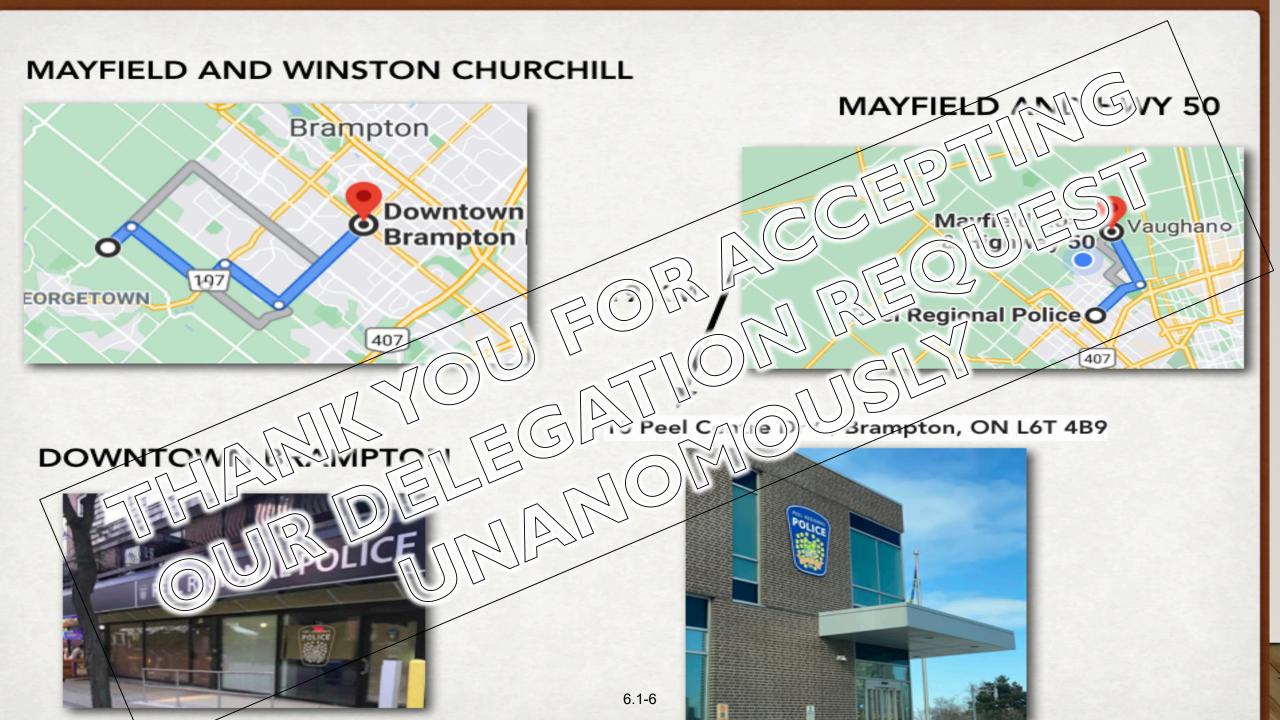

### CRIME

- Due to the recent increase in crime, in Peel.
- Brampton is in desperate need of a police station due to the on the east side and west side. In fairness Brampton East and West which is more than 20 kilometers away and criminal activities have spiked year by year month by month and day by day