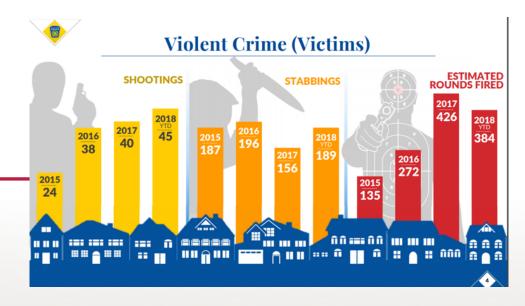

### CRIME

- Due to the recent increase in crime, in Peel.
- Brampton is in desperate need of a police station due to the on the east side and west side. In fairness Brampton East and West which is more than 20 kilometers away and criminal activities have spiked year by year month by month and day by day