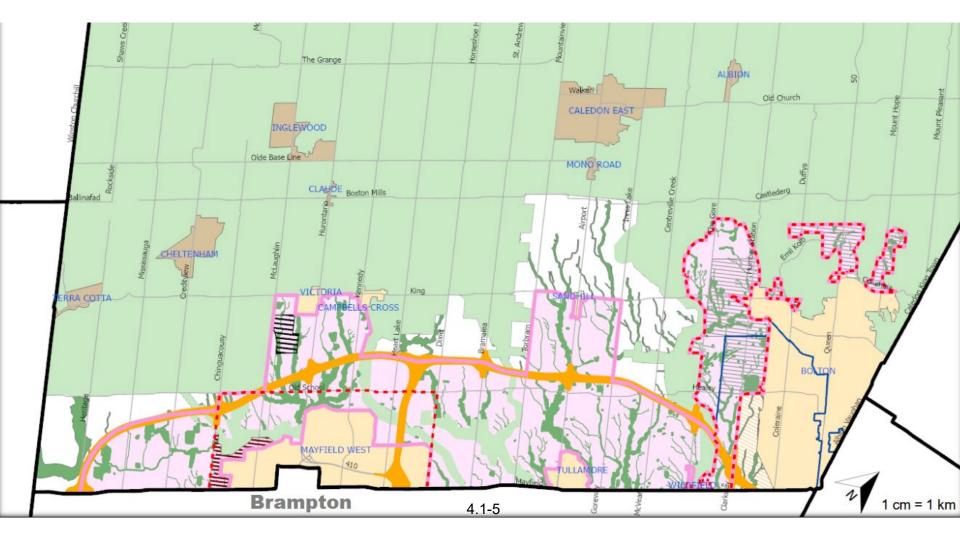

|
| Mississauga                               | 799,000    | 500,400       |   | 995,000    |      | 590,000    |         |  |  |  |
| Geography                                 | 2016       | 2017          | 2 | 018        | 2019 |            | 2020    |  |  |  |
|                                           |            | Persons       |   |            |      |            |         |  |  |  |
| Mississauga (CY),<br>Ontario <u>(map)</u> | 746,352    | 751,823       |   | 758,099    | 769  | ,420       | 774,116 |  |  |  |
| Brampton (CY),<br>Ontario <u>(map)</u>    | 617,571    | 638,663       |   | 664,492    | 689  | ,856       | 713,463 |  |  |  |
| Caledon (T),<br>Ontario <u>(map)</u>      | 69,039     | 71,713        |   | 73,515     | 74   | ,685       | 76,062  |  |  |  |

4.1-3