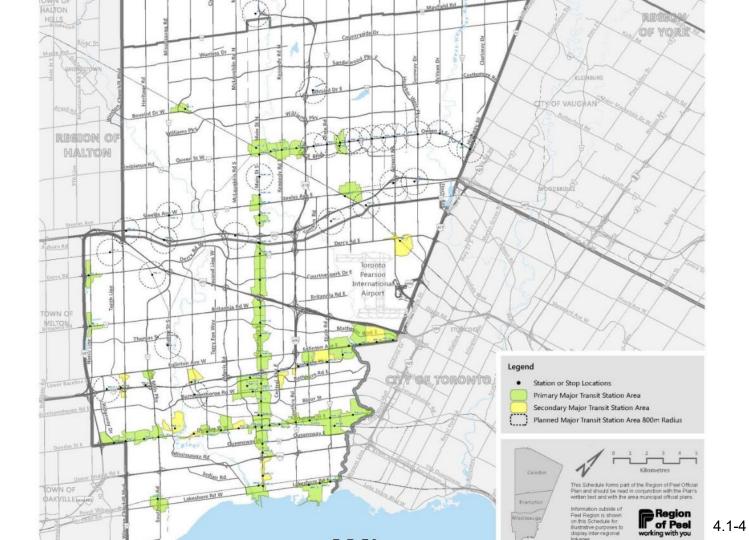

|  |
| Mississauga                               | 799,000    | 500,400       |   | 995,000    |      | 590,000    |         |  |  |  |
| Geography                                 | 2016       | 2017          | 2 | 018        | 2019 |            | 2020    |  |  |  |
|                                           |            | Persons       |   |            |      |            |         |  |  |  |
| Mississauga (CY),<br>Ontario <u>(map)</u> | 746,352    | 751,823       |   | 758,099    | 769  | ,420       | 774,116 |  |  |  |
| Brampton (CY),<br>Ontario <u>(map)</u>    | 617,571    | 638,663       |   | 664,492    | 689  | ,856       | 713,463 |  |  |  |
| Caledon (T),<br>Ontario <u>(map)</u>      | 69,039     | 71,713        |   | 73,515     | 74   | ,685       | 76,062  |  |  |  |

4.1-3