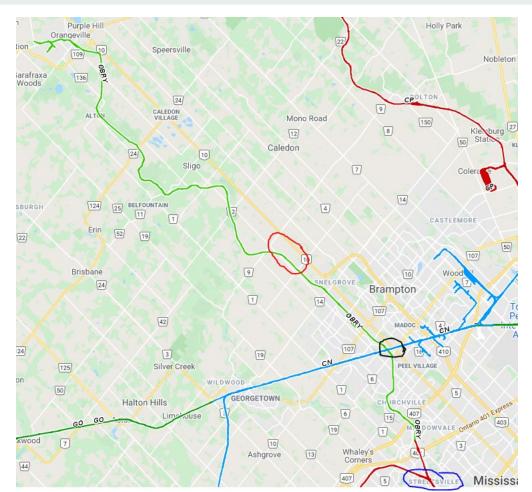

e the form to your personal device, then complete and submit via email attachment to council@peelregion.ca

contacting individuals and/or organizations requesting an opportunity to appear as a delegation before Regional Council or a Committee of Council. The Delegation Request Form will be published in its entirety with the public agenda. The Procedure By-law is a requirement of Section 238(2) of the *Municipal Act*, 2001, as amended. Please note that all meetings are open to the public except where permitted to be closed to the public under legislated authority. All Regional Council meetings are audio broadcast via the internet and will be posted and available for viewing subsequent to those meetings. Questions about

V-01-100 2020/09 4.1-1

## **OBRY & Peel**

## What and where is OBRY



## Why does it matter now?





4.1-5