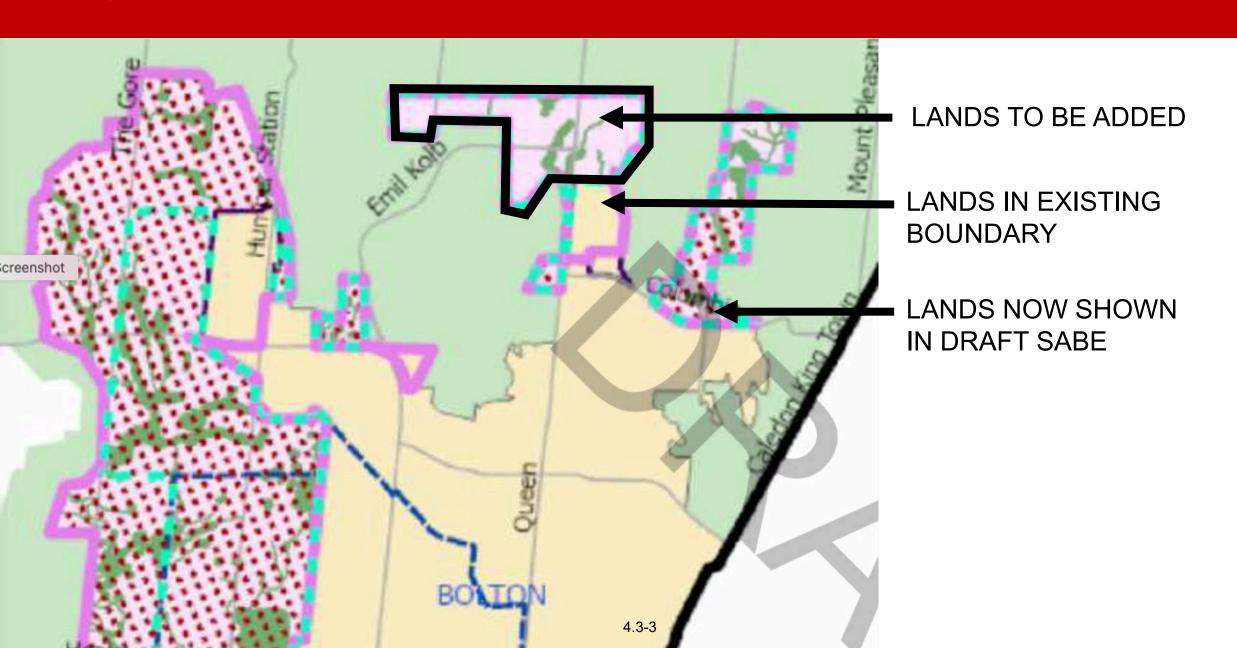

#### REQUEST BNHL LANDS TO BE ADDED TO SABE COMMUNITY

### BNHL LANDS NOT PRIME AGRICULTURAL

BNHL lands Are <u>NOT</u> Prime Agricultural