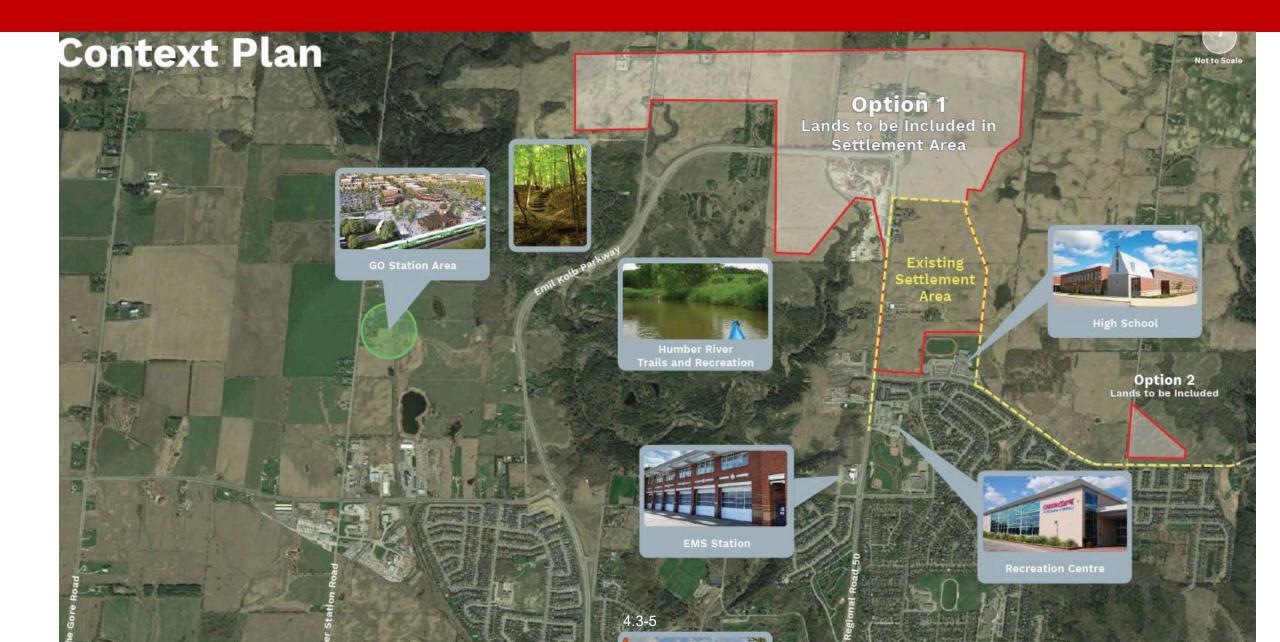

#### **CONTEXT PLAN**

#### **Logical Expansion to Existing Community**

- Consistent with the historic pattern of residential growth in Bolton
- Filling in up to the natural Greenbelt Plan boundary.
- Proximate to existing community facilities, emergency services
- Proximate to historic main street commercial area, to benefit from nearby population in north Bolton.

#### **Efficient Use of Infrastructure**

- BNHL lands already approved through ROPA 30 are required to be serviced.
- Remaining lands supports cost recovery for infrastructure on both the Option 1 and 3 lands, including water pressure zone 7.

#### **Good Access**

 Make use of investment in Emil Kolb Parkway, with direct vehicular and bicycle linkages between the BNHL Lands and the future GO Station on the Option 3 Lands.