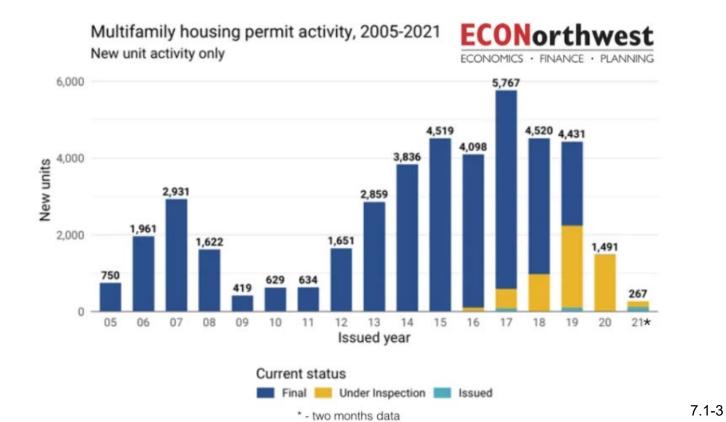

## IZ going off the rails

# The density bonus program produced a record-high 3,283 homes in 2020, half of all new housing in San Diego that year