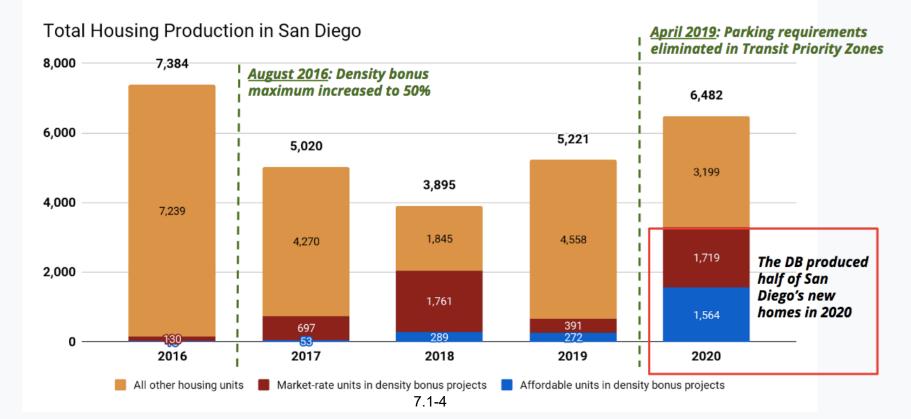

# The density bonus program produced a record-high 3,283 homes in 2020, half of all new housing in San Diego that year