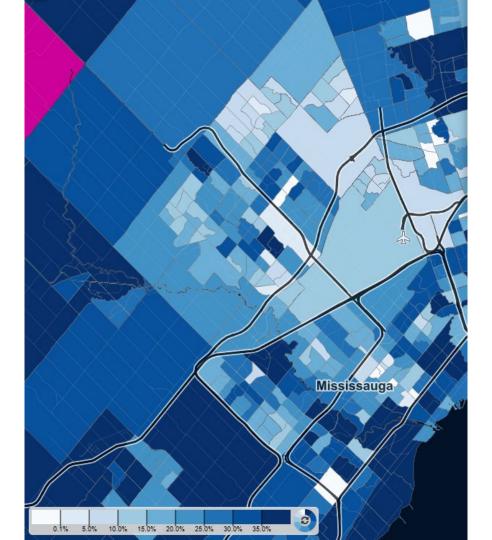

|                                                                                                                                                                                                                                                                                                                                  | Contre Drive, Suite A, Stir 11001, DIAII     | ipton, ON LUI 408, (800) /91 | -1000 <del>C</del> AL 4402. |  |

Please save the form to your personal device, then complete and submit via email attachment to <u>council@peelregion.ca</u>

# Inclusionary Zoning

## IZ going off the rails



# The density bonus program produced a record-high 3,283 homes in 2020, half of all new housing in San Diego that year







### Ontario: Non-Permanent Residents by Permit Type