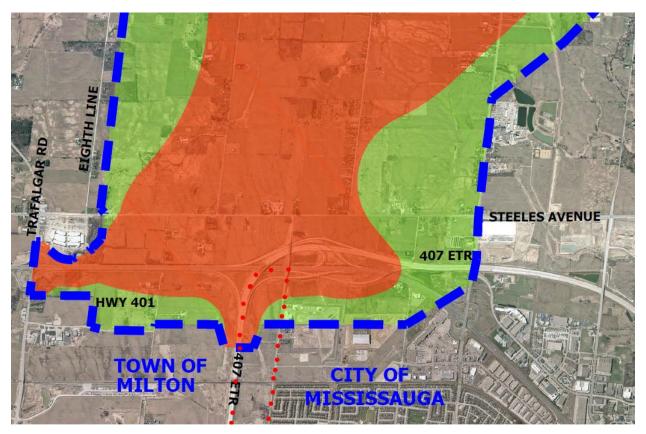

## 2015 GTA West Focused Analysis Area

## **LEGEND**

**ROUTE PLANNING STUDY AREA** 

## **FOCUSED ANALYSIS AREA**

THE FOCUSED ANALYSIS AREA IS A ZONE SURROUNDING THE SHORT LIST OF ROUTE ALTERNATIVES. THE PROJECT TEAM MAY REFINE ROUTE ALTERNATIVES AS MORE FIELDWORK IS COMPLETED AND ALTERNATIVES ARE FURTHER DEVELOPED WITHIN THE FAA.

IF YOUR PROPERTY IS LOCATED WITHIN THE FAA, YOUR PROPERTY COULD BE DIRECTLY IMPACTED BY THE GTA WEST TRANSPORTATION CORRIDOR. YOUR PROPERTY IS STILL OF INTEREST TO THE PROJECT TEAM AND COULD POSSIBLY BE IMPACTED BY ANCILLARY USES OR IF REFINEMENTS ARE MADE TO THE ROUTE ALTERNATIVES.

MTO WILL CONTINUE TO REVIEW DEVELOPMENT APPLICATIONS, BUT IT IS ANTICIPATED THAT DEVELOPMENT PROCESSES MAY PROCEED FOR THESE LANDS.

THE FOCUSED ANALYSIS AREA IS PRELIMINARY AND SUBJECT TO REFINEMENT DURING SUBSEQUENT PHASES OF THE STUDY AS MORE DETAILED INFORMATION BECOMES AVAILABLE.