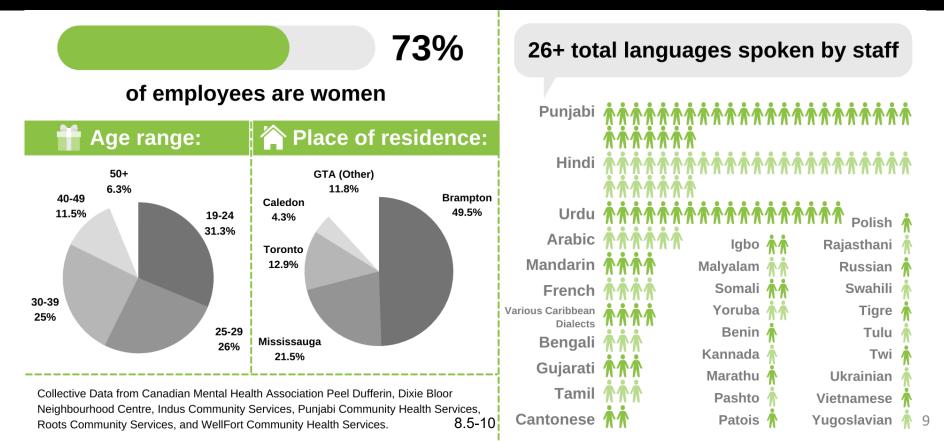

156,681

Number of Community Ambassadors engaged and deployed to conduct outreach activities

112

Number of PPE kits distributed

48,697

Collective Data from Canadian Mental Health Association Peel Dufferin, Dixie Bloor Neighbourhood Centre, Indus Community Services, Punjabi Community Health Services, Roots Community Services, and WellFort Community Health Services.

#### **Staff Demographics**

Supporting vaccine clinics (Sheridan, BCC, South Fletchers, Snelgrove Community Centre, Malton Community Centre)

Food Banks, Farmer's Markets Places of business, Places of worship