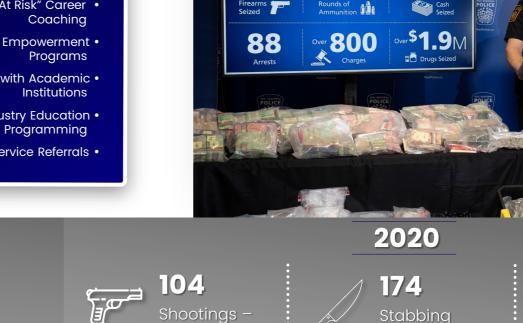

### Violent Crime

Comprehensive Violent Crime Strategy

Intimate Partner Violence Reduction Strategy

Gang Violence Reduction Strategy

2020

18

Homicide Victims Homicide Victims Linked to Intimate Partner Violence 7.1-12 Homicide Victim linked to a Family Dispute **498** Firearms

Seized

### Gun & Gang Violence

Occurrences

Stabbing

519 Investigated Rounds Discharged\*

**RISK INTERVENTION** 

13

V

**INCIDENT RESPONSE** 