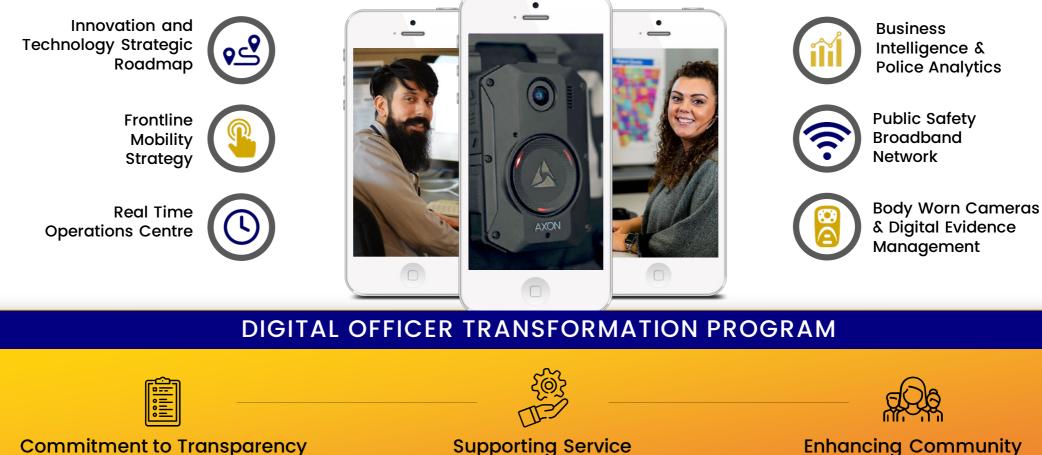

## Innovation & Technology

### **Supporting Policing Excellence**

**Commitment to Transparency** & Accountability

Supporting Service Delivery

Safety & Well-Being

7.1-20

19

POLICE

# To be the Most Progressive & Innovative Police Organization

20