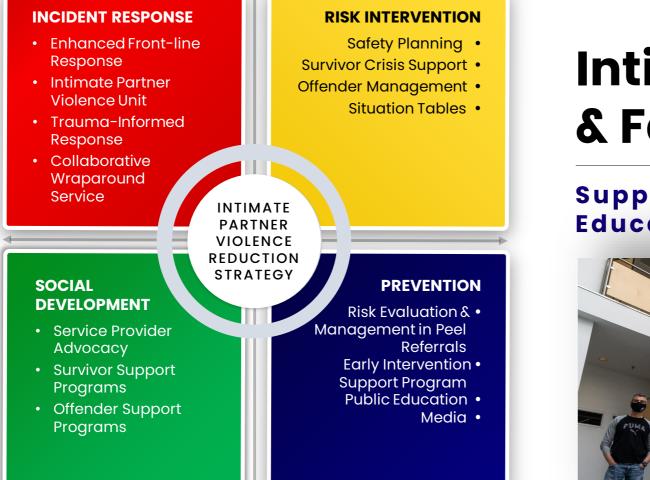

### Violent Crime

Comprehensive Violent Crime Strategy

Intimate Partner Violence Reduction Strategy

Gang Violence Reduction Strategy

2020

18

Homicide Victims Homicide Victims Linked to Intimate Partner Violence 7.1-12 Homicide Victim linked to a Family Dispute **498** Firearms

### Intimate Partner & Family Violence

### Supporting Awareness, Education & Response

Average rate of family and intimate partner incidents investigated by Peel Regional Police in 2019:

7.1-13

In the first month: **228 (98%)** 

of the Intimate Partner Violence occurrences where charges were laid were assigned to the IPV Unit

### Gun & Gang Violence

Occurrences

Stabbing

519 Investigated Rounds Discharged\*

**RISK INTERVENTION** 

13

V

**INCIDENT RESPONSE** 

 Integ Resp

> Gun Intel Tear

Enhc Resp Joint CCT

SOCI

DEVE

Prog

• Enho

• Men Prog Com

E

Corr

Polic Yout Engo

> of illegal firearms seized originated from U.S.A.

7.1-14

14

include but are not limited to:

Vulnerable Elders