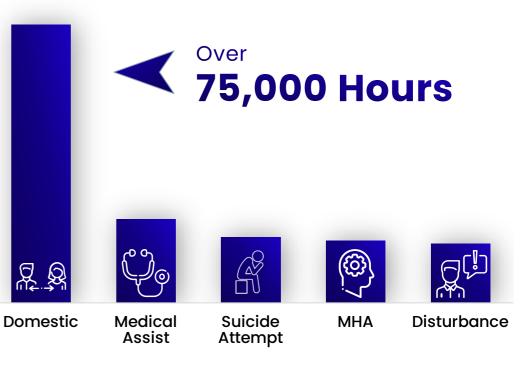

#### **COMMUNICATIONS CENTRE**

Nationally, One of the Busiest Call Centres

Response Events 7.1-4

#### 2020

Citizen-Initiated Events Top 5 Event Types\* by Uniform Patrol Service Hours