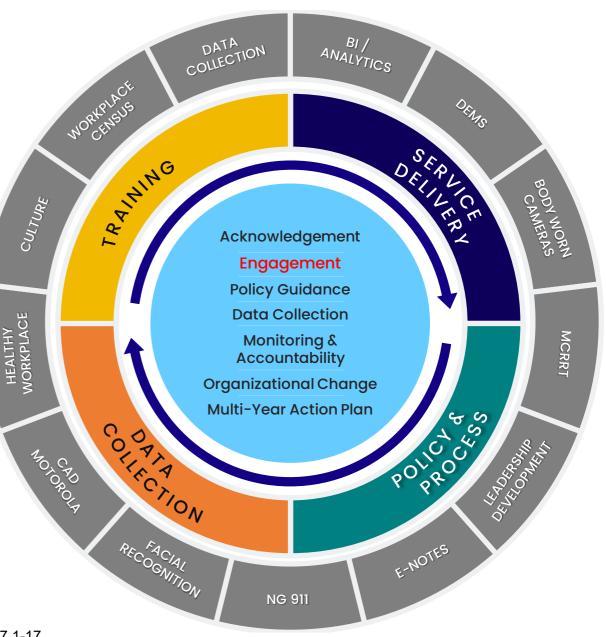

## Innovation & Technology

### **Supporting Policing Excellence**

**Commitment to Transparency** & Accountability

Supporting Service Delivery

Safety & Well-Being

7.1-20

19

POLICE