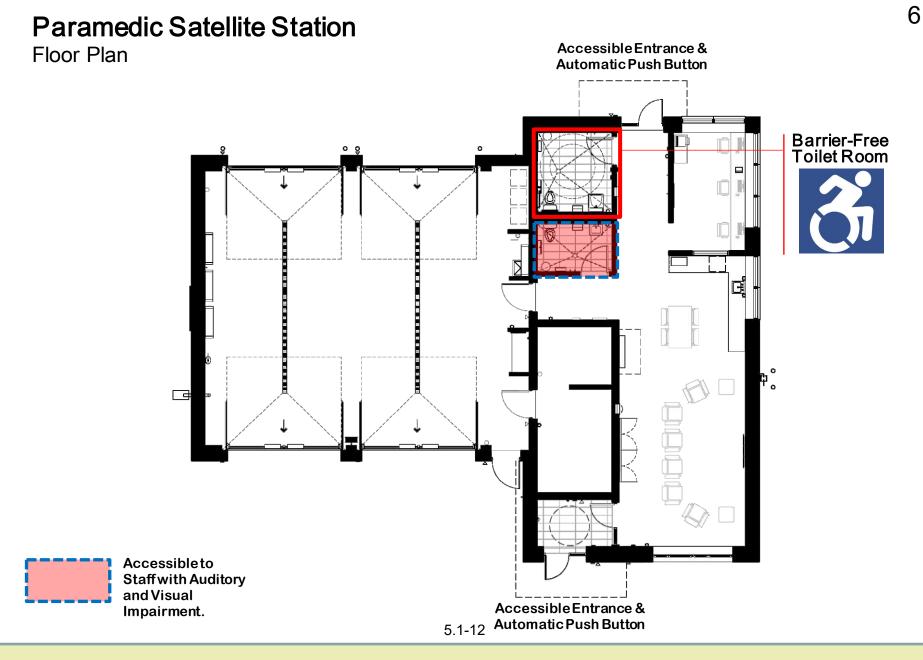

#### Proposed Floor Plan – Accessible Areas for Public

Proposed Floor Plan – Accessible Washroom