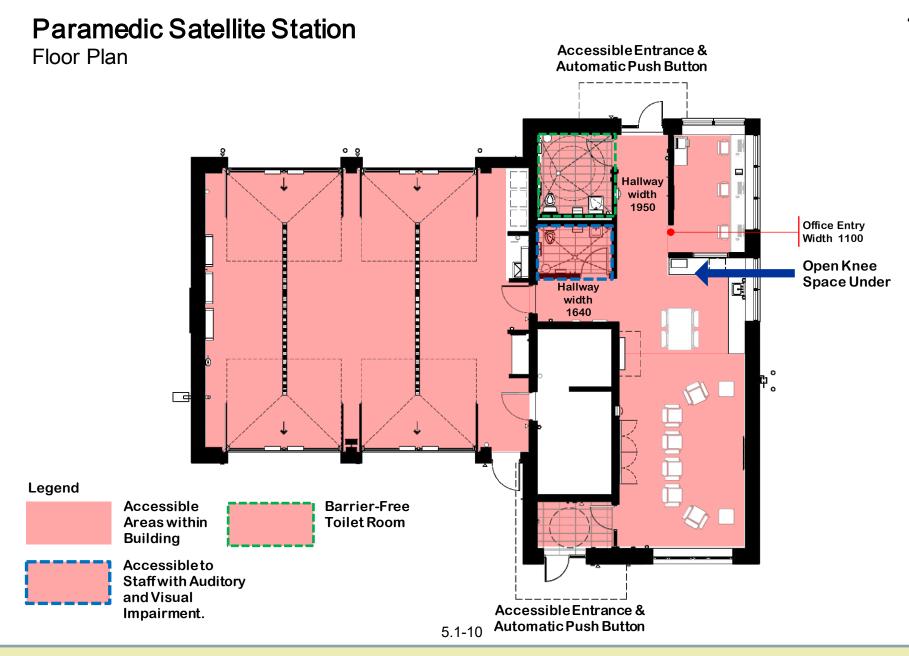

## Proposed Site Plan – 1.8m Concrete Path of Travel

Proposed Floor Plan – Accessible Areas for Staff