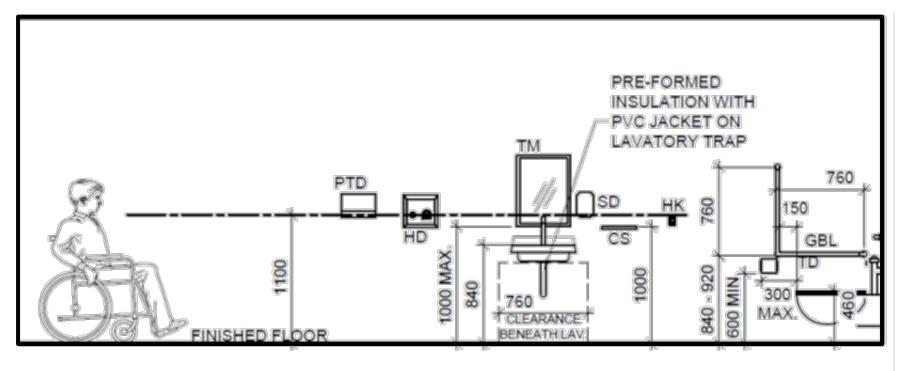

#### **Enlarged Accessible Washroom Plans**

#### ABBREVIATIONS

- HK COAT HOOK CS CONVENIENCE SHELF
- HD HAND DRYER
- GB GRAB BAR (STRAIGHT)
- GBL GRAB BAR 'L' SHAPE
- GOL GRADDAR L'ONAFE
- PTD PAPER TOWEL DISPENSER

- PTD PAPER TOWEL DISPENSER
- SN SANITARY NAPKIN DISPOSAL
- MIRROR
- TD TOILET PAPER DISPENSER
- SD Soap Dispenser

### Accessible Washroom Details