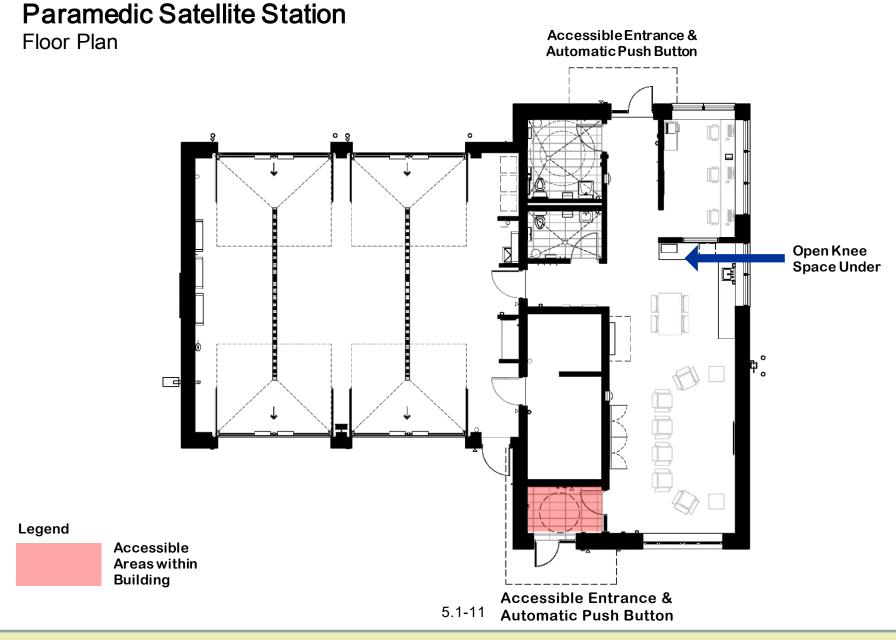

#### Proposed Floor Plan – Accessible Areas for Public

Proposed Floor Plan – Accessible Washroom