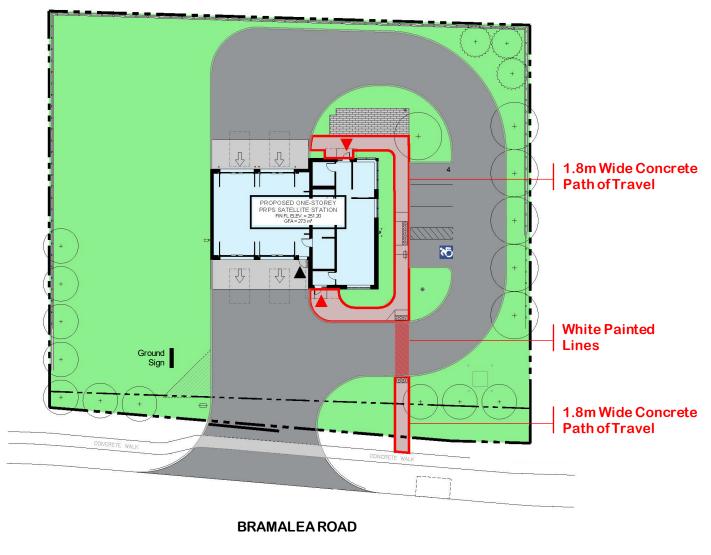

## Proposed Site Plan – 1.8m Concrete Path of Travel

Proposed Floor Plan – Accessible Areas for Staff