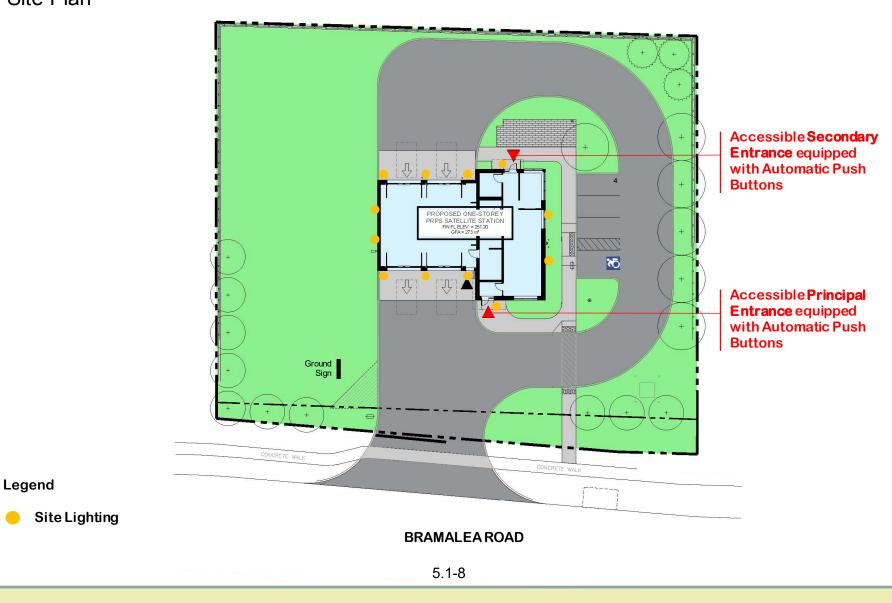

#### Paramedic Satellite Station Site Plan

Proposed Site Plan – Accessible Entrances & Automatic Push Buttons

#### Paramedic Satellite Station Site Plan

5.1-9