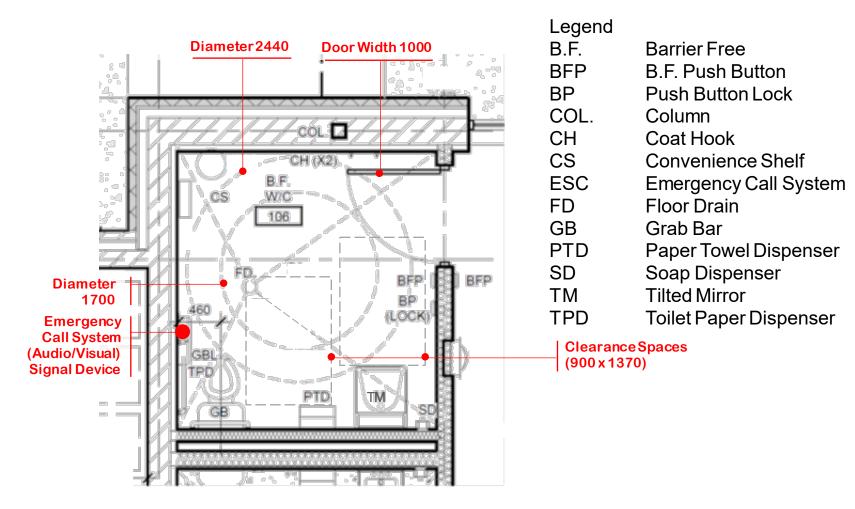

#### **Enlarged Accessible Washroom Plans**

#### ABBREVIATIONS

- HK COAT HOOK CS CONVENIENCE SHELF
- HD HAND DRYER
- GB GRAB BAR (STRAIGHT)
- GBL GRAB BAR 'L' SHAPE
- GOL GRADDAR L'ONAFE
- PTD PAPER TOWEL DISPENSER

- PTD PAPER TOWEL DISPENSER
- SN SANITARY NAPKIN DISPOSAL
- MIRROR
- TD TOILET PAPER DISPENSER
- SD Soap Dispenser