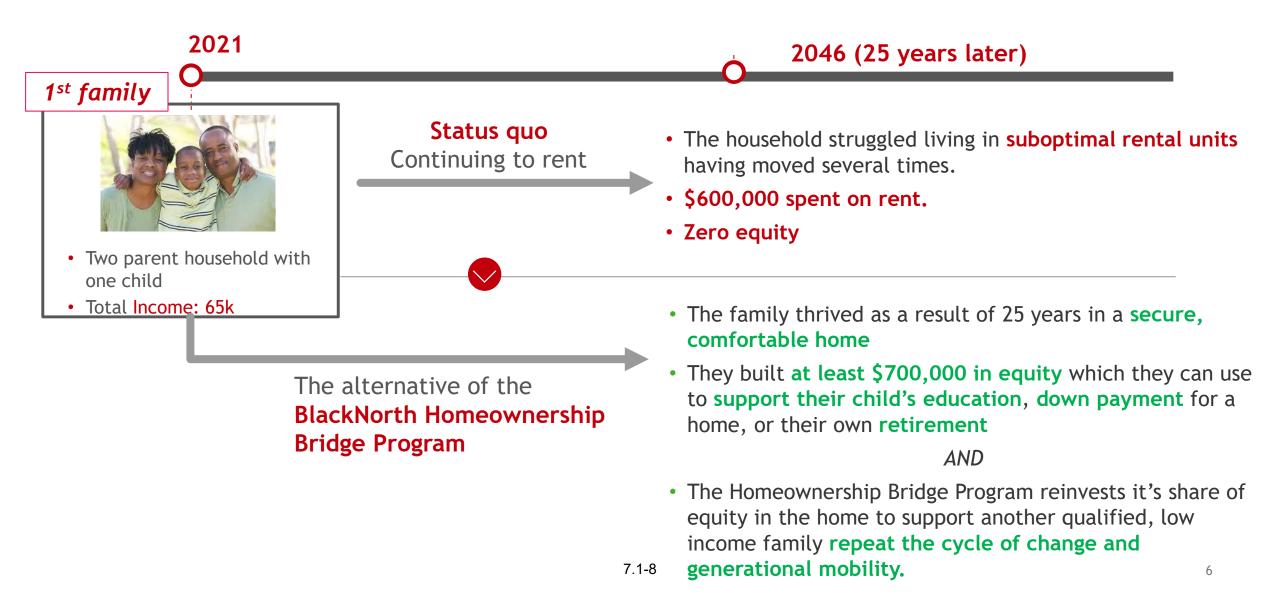

The Program will create a fund that leverages Government grants and Philanthropic donations to facilitate homeownership through a 2<sup>nd</sup> mortgage

The BlackNorth Homeownership Bridge Program is designed to assist families with household incomes as low as \$65,000 enabling them to build family equity from money that would otherwise be spent on rent

The Homeownership Bridge Fund creates opportunities today and in the future for working, lower income families - versus the greater limitations of rental