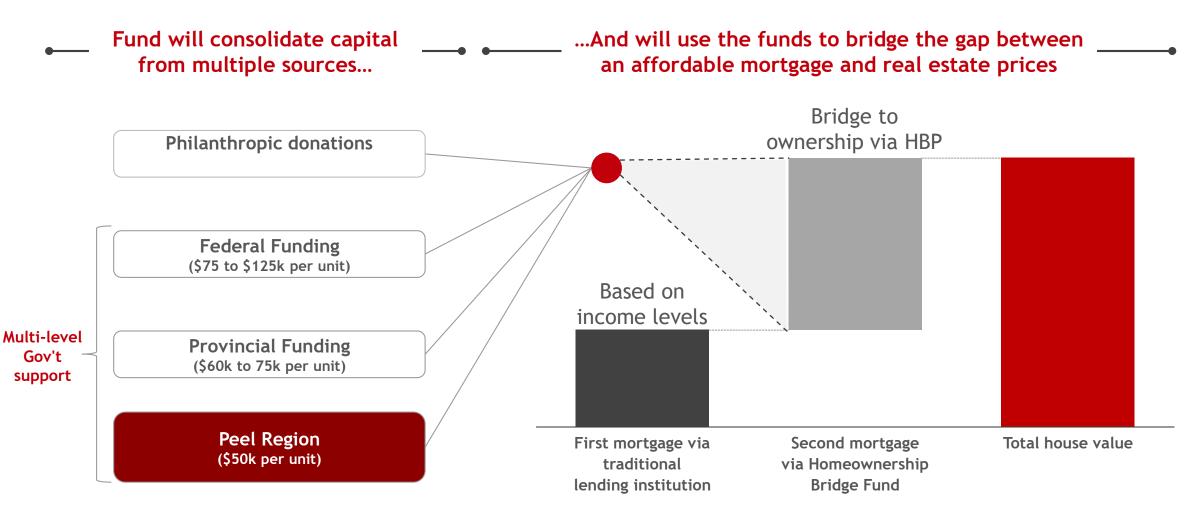

The Program will create a fund that leverages Government grants and Philanthropic donations to facilitate homeownership through a 2<sup>nd</sup> mortgage

The BlackNorth Homeownership Bridge Program is designed to assist families with household incomes as low as \$65,000 enabling them to build family equity from money that would otherwise be spent on rent