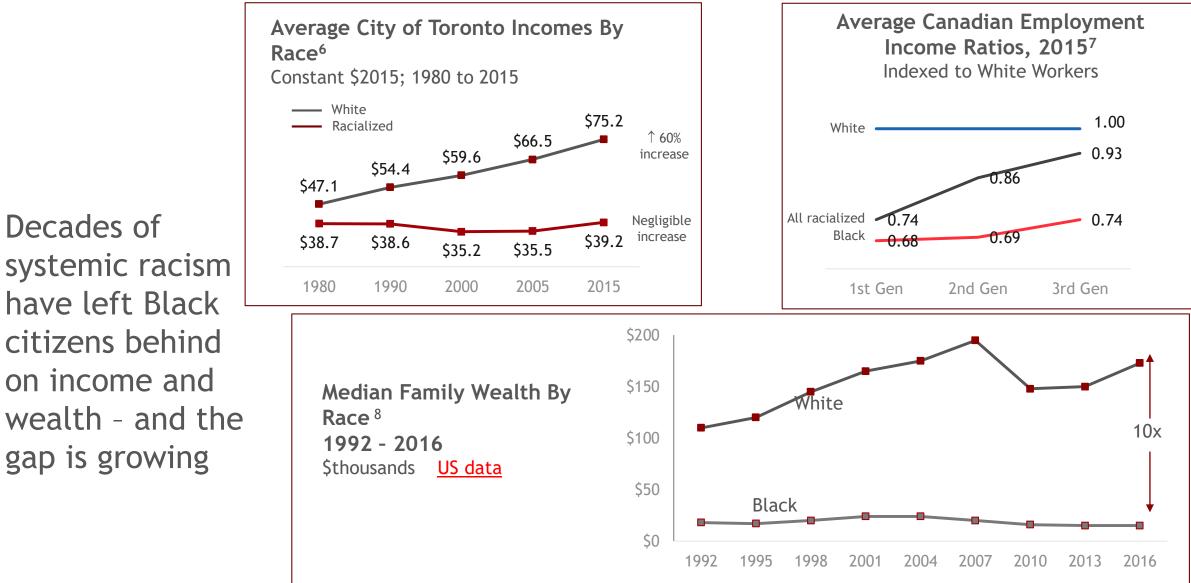

Data sources: United Way income inequality stuff. Stats Can March 10 report on generational inequality (https://www150.statcan.gc.ca/n1/pub/11f0019m/11f0019m2021001-eng.htm); McKinsey & Company (2019) The Economic Impact of Closing the Racial Wealth Gap. https://www.mckinsey.com/industries/public-and-social-

sector/our-insights/the-economic-impact-of-closing-the-racial-wealth-gap

Homeownership has enabled generations of Canadians to build equity to start businesses, support children's postsecondary education, provide for retirement and transfer wealth to children ...

The Black community has been left behind.

68% Canadians (69% of Ontarians) are homeowners propelled in large part by decades of housing policy that promoted and supported pathways to ownership

In Toronto homeownership is highly racialized...

• Only 25% of Black households are homeowners, and it is likely that this pattern is repeated across the GTA.

Within one generation homeownership has become completely out of reach of the average Torontonian...

- In 1990, price of family-sized home was 4x-4.5x average income
- Today, it takes 15x-16x average income

Result: Families already on the ownership track can support their children in staying on that track. Others fall further and further behind.