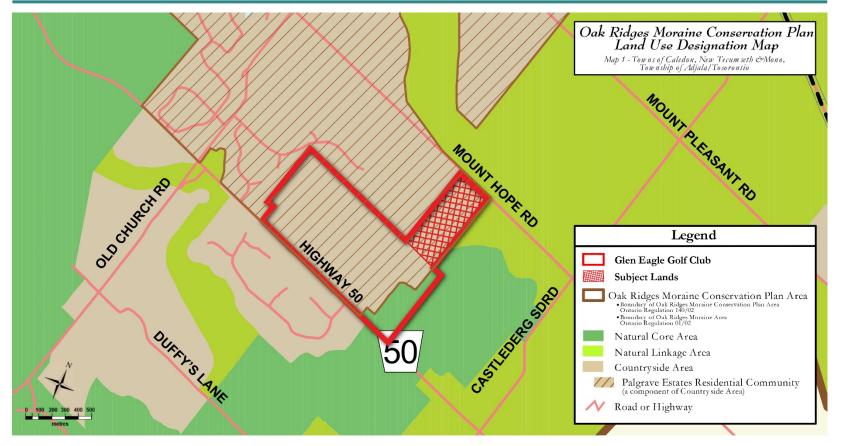

## **OAK RIDGES MORAINE CONSERVATION PLAN**

Section 9(1) of the ORMCP Act

That the Region of Peel refine the boundaries of the Palgrave Estate Residential Community on Schedule D, D1 and D4 of the Official Plan to reflect the boundary in the 2017 ORMCP through the Peel Region MCR process in order to conform to the ORMCP Act. Furthermore, the Region is required to rectify this error pursuant to Section 9(1) of the ORMCP Act.