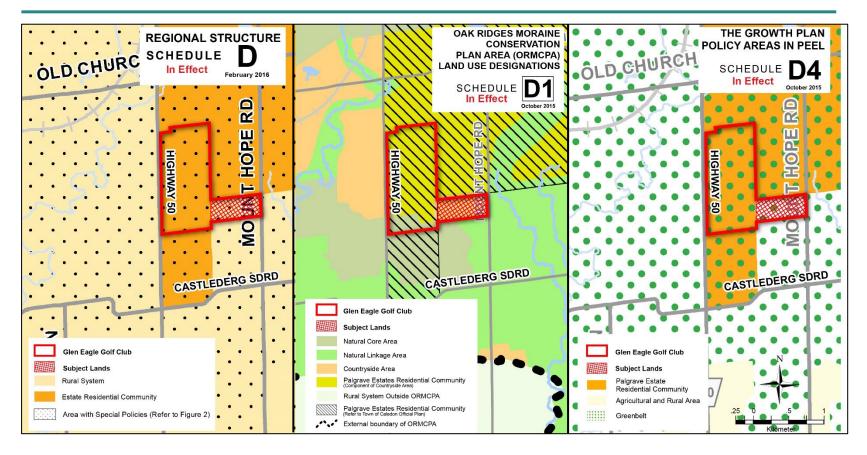

### **REGION OF PEEL OFFICIAL PLAN**

"On or before the day that is 12 months after the day the Oak Ridges Moraine Conservation Plan was filed under the Regulations Act, the regional municipalities of Peel, York and Durham shall each prepare and adopt an official plan amendment to implement the Plan."

Section 9(1) of the ORMCP Act

That the Region of Peel refine the boundaries of the Palgrave Estate Residential Community on Schedule D, D1 and D4 of the Official Plan to reflect the boundary in the 2017 ORMCP through the Peel Region MCR process in order to conform to the ORMCP Act. Furthermore, the Region is required to rectify this error pursuant to Section 9(1) of the ORMCP Act.