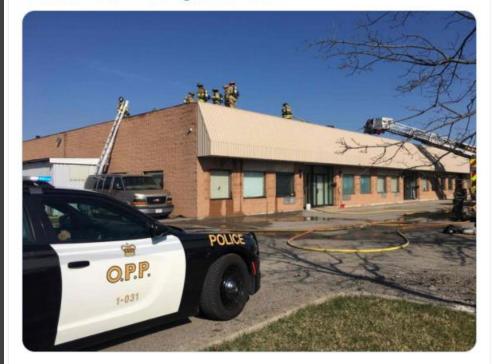

## **DRUG ENFORCEMENT**

OPP Central Region @OPP\_CR

UP IN SMOKE! A - Fire in commercial building results in discovery of illegal cannabis grow and production operation. Over \$1.2 million in cannabis product seized. #upinsmoke #doh #CaledonOPP @YourCaledon #illegalcannabis ^im