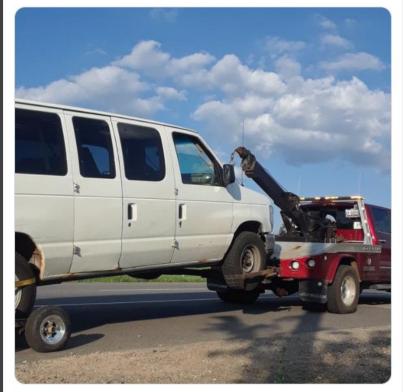

**OPP** Central Region @OPP CR

...

An overloaded passenger van with inoperable brakes is a tragedy waiting to happen.

In total, the driver & 14 passengers were inside, many not wearing seatbelts.

Van removed from the road, driver is facing multiple charges, including Driving with Improper Licence. #CaledonOPP ^in