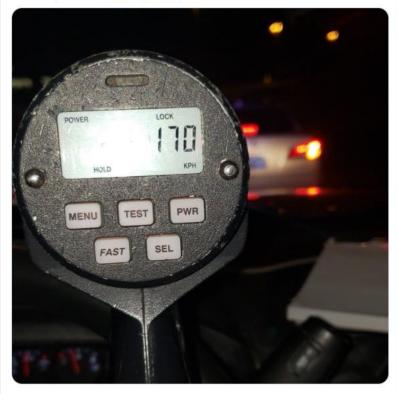

...

G1 driver stopped for going nearly double the speed limit on #Hwy410.

62 fatal collisions investigated by **#OPP** in 2020 were linked to speed. For your safety & safety of other road users, please #SlowDown. ^in