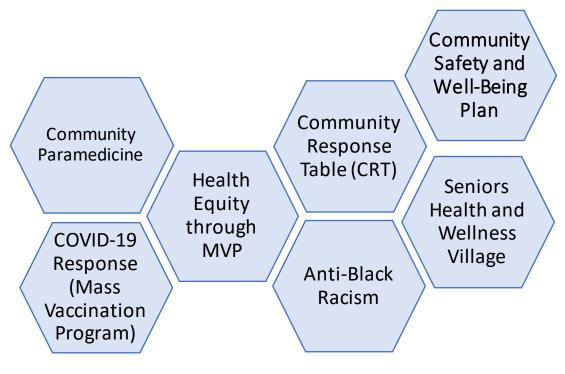

# Region's Role in Supporting Local Health System Integration

- The Region of Peel's leadership and collaboration with health system partners has played an important role in supporting the Peel community
- Key examples have included:

### **Development of Local Ontario Health Teams (OHTs)**