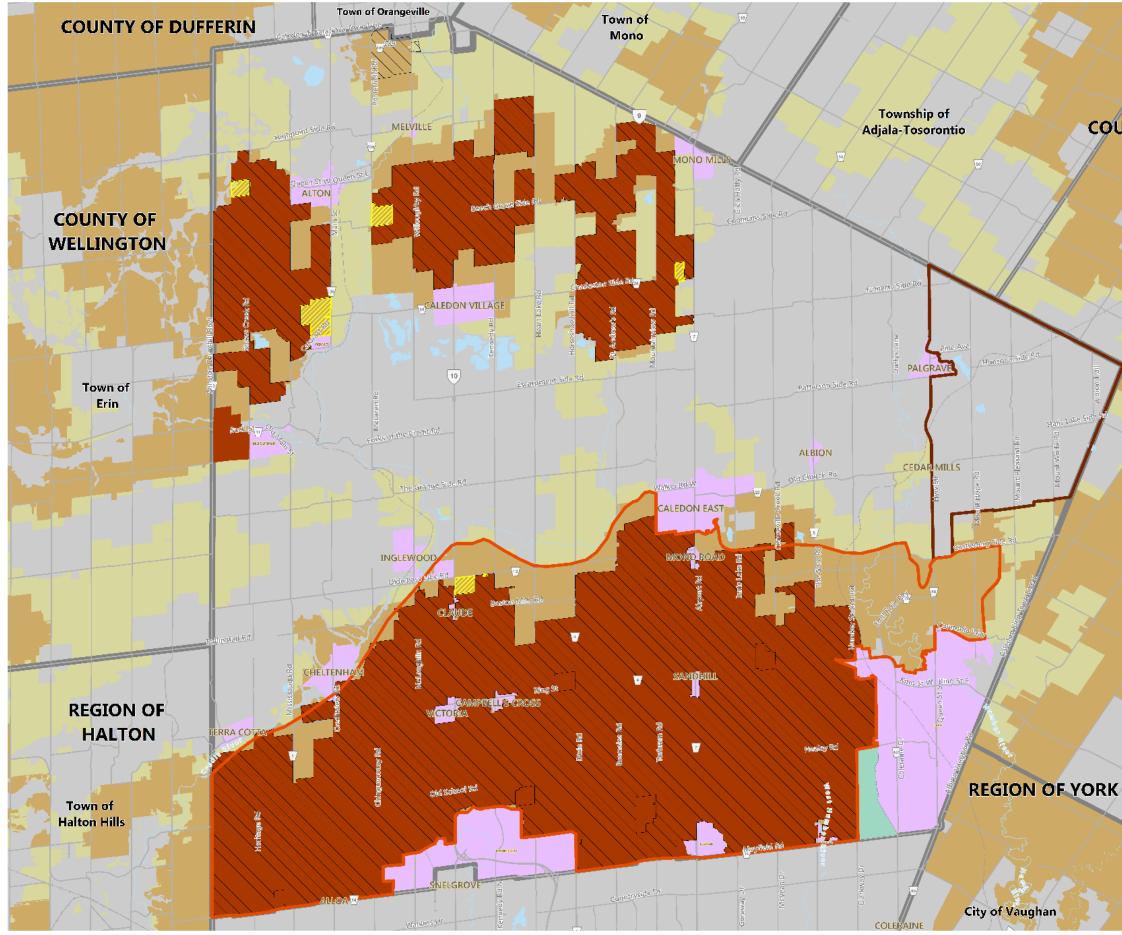

Appendix II - Additional Requested Information Regarding the New Region of Peel Official Plan

Provincial Agricultural System Mapping

## **COUNTY OF SIMCOE**

Town of New Tecumseth

## Legend Railway Waterbody Watercourse Town / Township / City Boundary County / Region Boundary Current Region of Peel Official Plan Schedule B – Prime Agricultural Area Region/Town LEAR Study Recommended Prime Agricultural Area (2016) Region of Peel Recommended Prime Agricultural Area (2019) Additional Lands Province Recommended be Designated Prime Agricultural Area (2019) ROPA 30 – Bolton Residential Expansion Area Palgrave Estate Residential Community Settlement **Provincial Agricultural Land Base** Prime Agricultural Area Candidate Area Region of Peel working with you and made to accurate compiler from various sources, has being a precise indicated copier the information. This map has being a precise indicate of locations, annual under the Open Government Licence - Origino, isplayed on this map has t 40 Russian of Peer, Digital & Information Services, January, 2020 augresis any prair organization processing search approximation of the second se