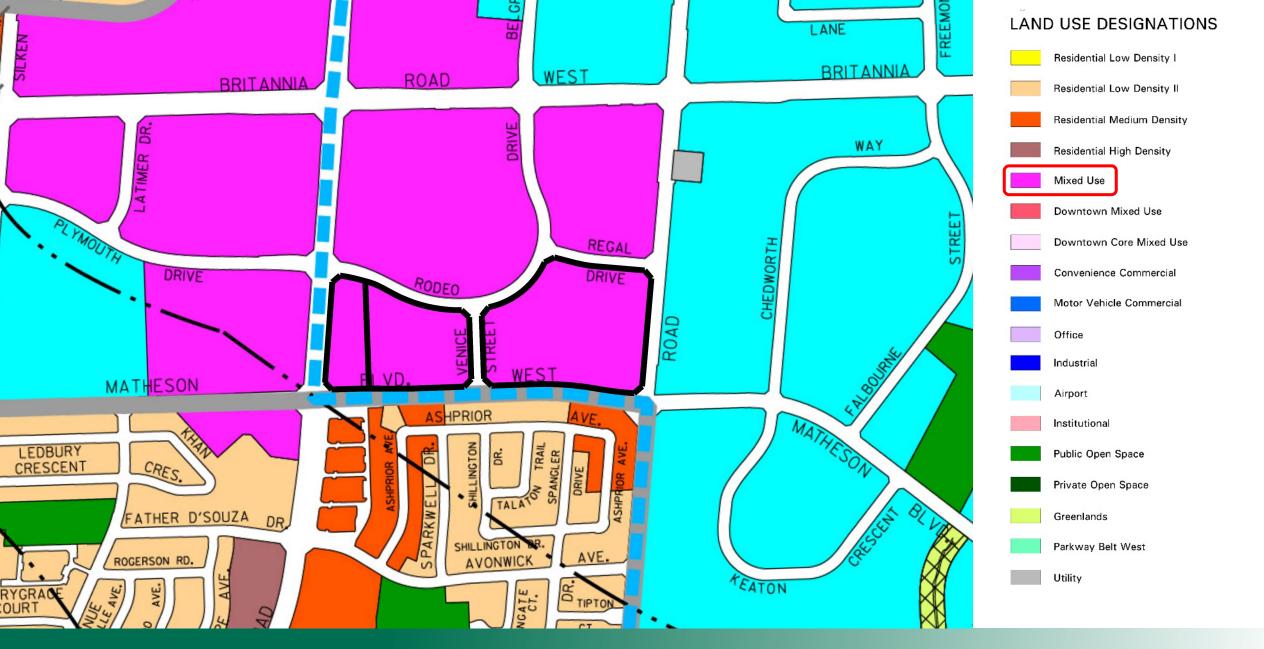

# HEARTLAND REDEVELOPMENT AREA

MISSISSAUGA, ONTARIO

PREPARED BY: GLEN SCHNARR & ASSOCIATES INC.

RENDERS BY: CORE ARCHITECTS

HEARTLAND AERIAL CONTEXT

HEARTLAND AERIAL CONTEXT — BLOCKS 1 & 2

MISSISSAUGA OFFICIAL PLAN – LAND USES