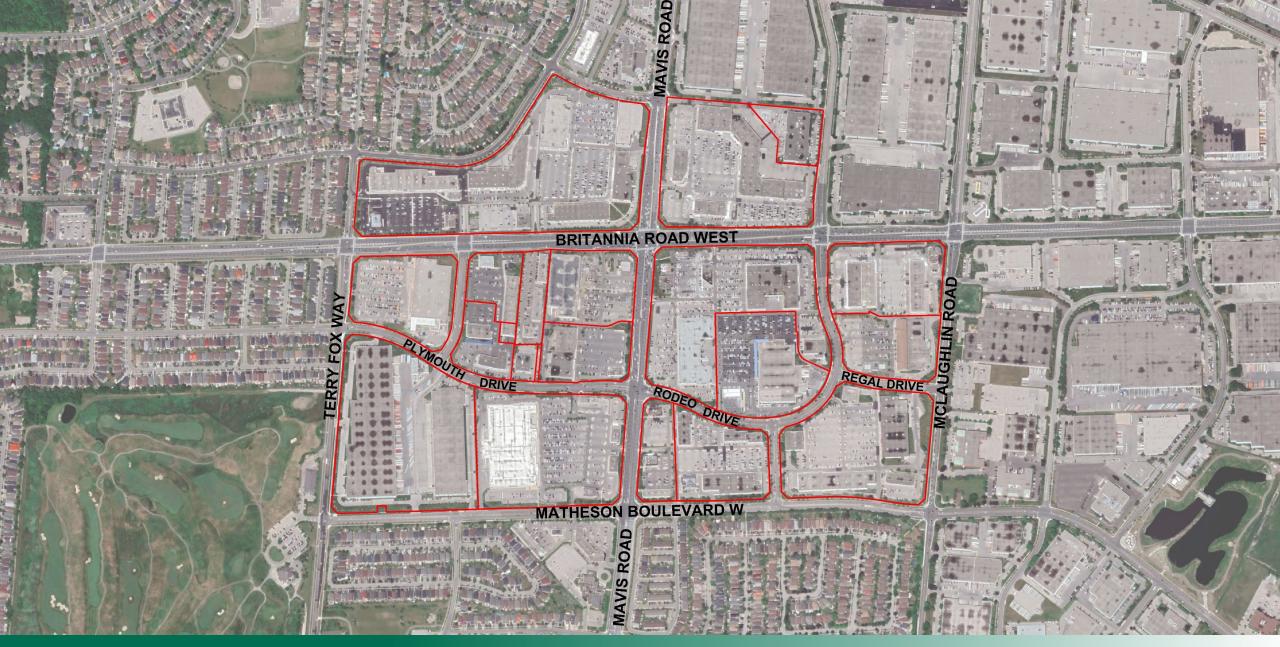

# HEARTLAND REDEVELOPMENT AREA

MISSISSAUGA, ONTARIO

PREPARED BY: GLEN SCHNARR & ASSOCIATES INC.

RENDERS BY: CORE ARCHITECTS

HEARTLAND AERIAL CONTEXT

HEARTLAND AERIAL CONTEXT — BLOCKS 1 & 2

MISSISSAUGA OFFICIAL PLAN – LAND USES