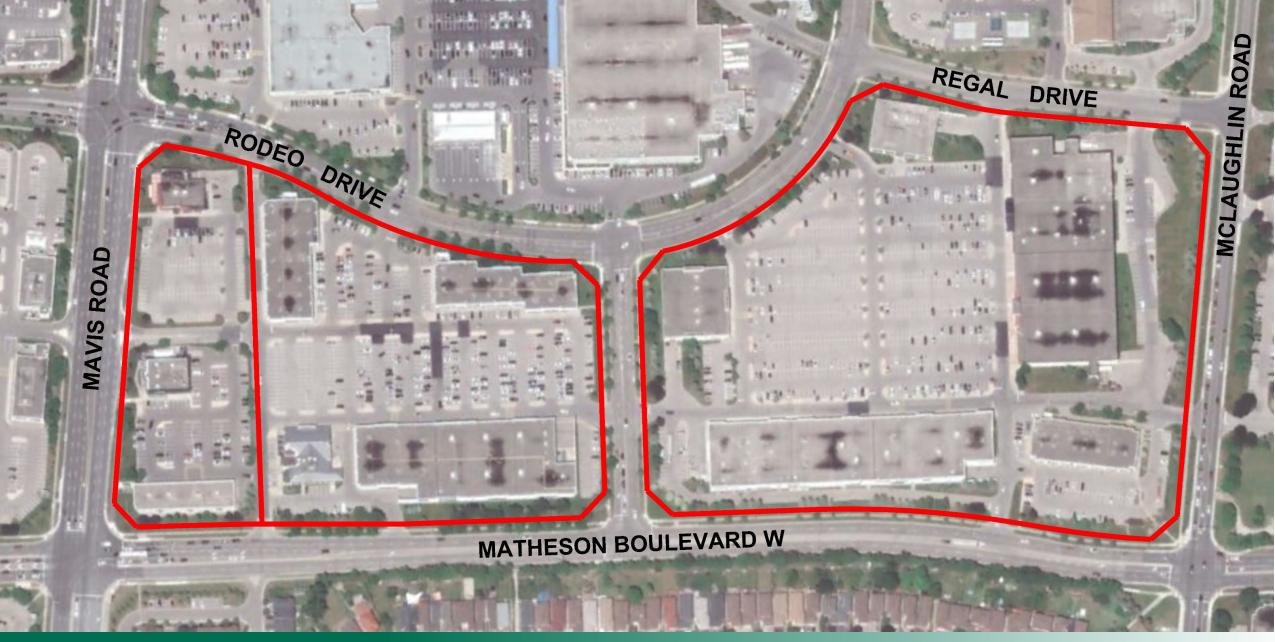

# HEARTLAND REDEVELOPMENT AREA

MISSISSAUGA, ONTARIO

PREPARED BY: GLEN SCHNARR & ASSOCIATES INC.

RENDERS BY: CORE ARCHITECTS

HEARTLAND AERIAL CONTEXT

HEARTLAND AERIAL CONTEXT — BLOCKS 1 & 2

MISSISSAUGA OFFICIAL PLAN – LAND USES