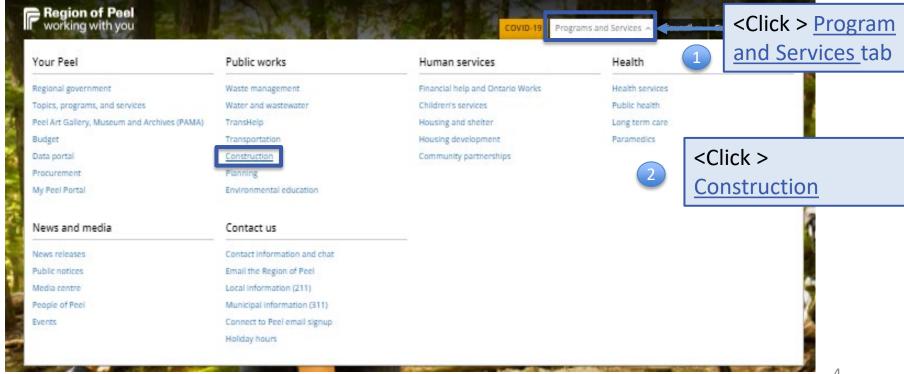

# Capital Construction in Peel (CPiP) Map

# Regional Council Presentation June 9, 2022

Steven Fantin,
Director, Operations Support
Region of Peel

#### Background

 Construction projects are required to maintain service levels, but can also have short term negative impacts to the community (sound, dust, noise, traffic etc.)

 To mitigate these impacts, mapping technology was developed to make it easier and quicker for residents, businesses and Councillors to find information about current and future Regional construction projects.

#### **Accessing the Construction in Peel Webpage**

#### #1 - Using the Search Tool on the Region Website



#### **Accessing the Construction in Peel Webpage**

#### #2 - From the Program and Services Tab



4

#### **Accessing CPiP Mapping from Construction Page**





#1 – by Address <Enter> a street address **Capital Projects in Peel** in the format of {Street No {Street Name} 10 Peel Centre Dr. Brampton. e.g. 300 City Centre and ON, L6T 4G4, CAN Information Summary 10 Centre St S, Brampton, ON, Mono Road then <Select> the L6W 2A1, CAN Vaughan Water Projects 10 Centre St. Erin, ON, N0B 1T0. Kleinburg correct address from CAN the returned list Peel Auto Centre, 149 Clarence Wastewater Projects St. Brampton, ON, L6W, CAN Peel Memorial Centre for Woodbridge Regional Roadway Integrated Health & Wellness, 20 Projects Lynch St. Brampton, ON, L6W, North York Cheltenham Planned Projects Oustic Ballinafad Etobicoke Canadan Pacific Railway Ennotville Everton Georgetown Centre Limehouse Rockwood Ede