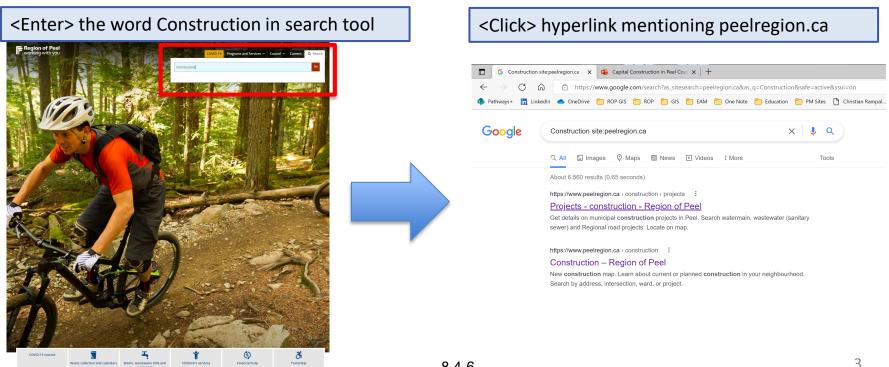

# Capital Construction in Peel (CPiP) Map

# Regional Council Presentation June 9, 2022

Steven Fantin,
Director, Operations Support
Region of Peel

#### Background

 Construction projects are required to maintain service levels, but can also have short term negative impacts to the community (sound, dust, noise, traffic etc.)

 To mitigate these impacts, mapping technology was developed to make it easier and quicker for residents, businesses and Councillors to find information about current and future Regional construction projects.

#### **Accessing the Construction in Peel Webpage**

#### #1 - Using the Search Tool on the Region Website



#### **Accessing the Construction in Peel Webpage**

#### #2 - From the Program and Services Tab



4

#### **Accessing CPiP Mapping from Construction Page**





#1 – by Address <Enter> a street address **Capital Projects in Peel** in the format of {Street No {Street Name} 10 Peel Centre Dr. Brampton. e.g. 300 City Centre and ON, L6T 4G4, CAN Information Summary 10 Centre St S, Brampton, ON, Mono Road then <Select> the L6W 2A1, CAN Vaughan Water Projects 10 Centre St. Erin, ON, N0B 1T0. Kleinburg correct address from CAN the returned list Peel Auto Centre, 149 Clarence Wastewater Projects St. Brampton, ON, L6W, CAN Peel Memorial Centre for Woodbridge Regional Roadway Integrated Health & Wellness, 20 Projects Lynch St. Brampton, ON, L6W, North York Cheltenham Planned Projects Oustic Ball