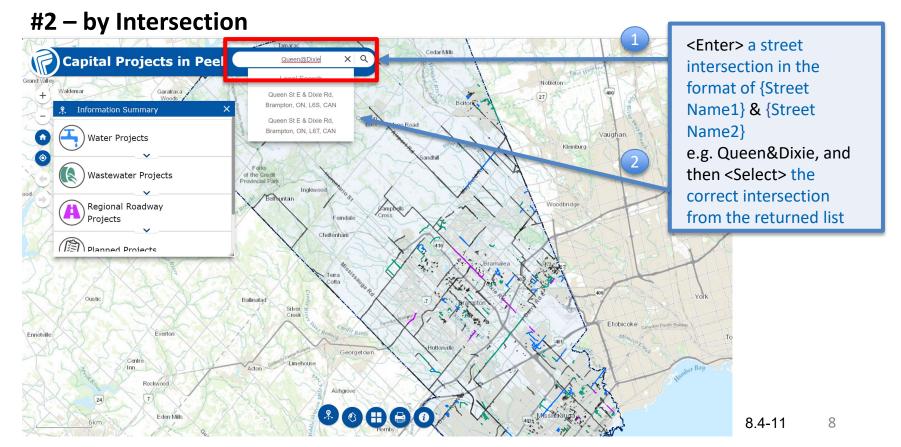

#### **Accessing CPiP Mapping from Construction Page**

#1 – by Address <Enter> a street address **Capital Projects in Peel** in the format of {Street No {Street Name} 10 Peel Centre Dr. Brampton. e.g. 300 City Centre and ON, L6T 4G4, CAN Information Summary 10 Centre St S, Brampton, ON, Mono Road then <Select> the L6W 2A1, CAN Vaughan Water Projects 10 Centre St. Erin, ON, N0B 1T0. Kleinburg correct address from CAN the returned list Peel Auto Centre, 149 Clarence Wastewater Projects St. Brampton, ON, L6W, CAN Peel Memorial Centre for Woodbridge Regional Roadway Integrated Health & Wellness, 20 Projects Lynch St. Brampton, ON, L6W, North York Cheltenham Planned Projects Oustic Ballinafad Etobicoke Canadan Pacific Railway Ennotville Everton Georgetown Centre Limehouse Rockwood Eden Mills 8.4-10