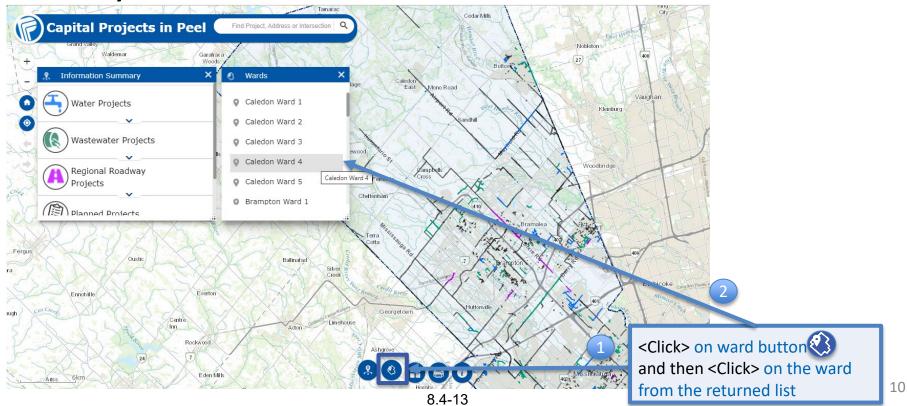

N, L6W, CAN Peel Memorial Centre for Woodbridge Regional Roadway Integrated Health & Wellness, 20 Projects Lynch St. Brampton, ON, L6W, North York Cheltenham Planned Projects Oustic Ballinafad Etobicoke Canadan Pacific Railway Ennotville Everton Georgetown Centre Limehouse Rockwood Eden Mills 8.4-10



#3 – by Project Number <Enter> a project **Capital Projects in Peel** number e.g. 17-131, and then <Select> on Nobleton 16-4520C the correct project from Information Summary 16-4520A the returned list 16-4520B Water Projects 16-4520F Kleinburg 16-4520D Wastewater Projects Water Projects 16-1310 Inglewood Woodbridge 16-1340 Regional Roadway Projects 16-1310 Cheltenham Planned Projects Oustic Ballinafad Ennotville Everton Georgetown Centre Limehouse Rockwood 8.4-12 9 Eden Mills

#4 - by Ward



**Zoomed-in Map View** 



#### **Communications Tactics**

- ✓ Peelregion.ca story
- ✓ Connect 2 Peel story
- ✓ Social media posts
- ✓ Regional Council email
- ✓ Email to local municipalities
- ✓ Region staff can provide hands-on training to Councillor staff if requested



#### **Thank You**

Contact info:

Steven Fantin, Director, Operations Support steven.fantin@peelregion.ca