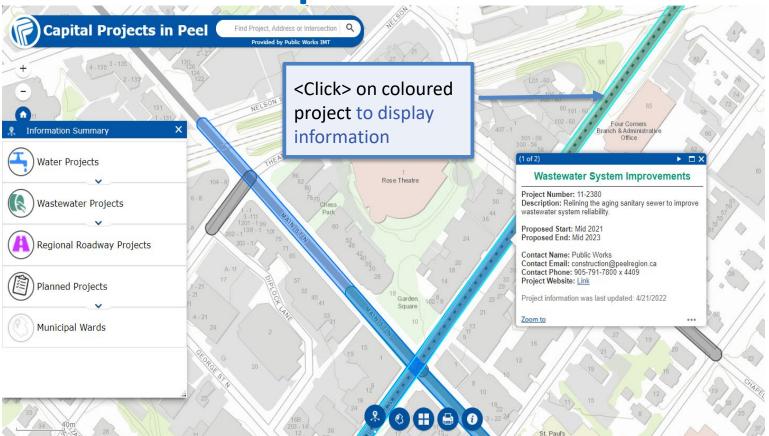

#### Background

 Construction projects are required to maintain service levels, but can also have short term negative impacts to the community (sound, dust, noise, traffic etc.)

 To mitigate these impacts, mapping technology was developed to make it easier and quicker for residents, businesses and Councillors to find information about current and future Regional construction projects.