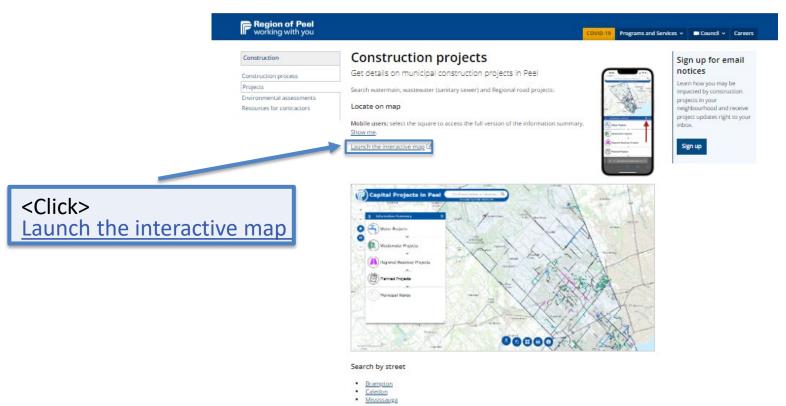

Construction in Peel (CPiP) Map

# Regional Council Presentation June 9, 2022

Steven Fantin,
Director, Operations Support
Region of Peel

#### Background

 Construction projects are required to maintain service levels, but can also have short term negative impacts to the community (sound, dust, noise, traffic etc.)

 To mitigate these impacts, mapping technology was developed to make it easier and quicker for residents, businesses and Councillors to find information about current and future Regional construction projects.

#### **Accessing the Construction in Peel Webpage**

#### #1 - Using the Search Tool on the Region Website



#### **Accessing the Construction in Peel Webpage**

#### #2 - From the Program and Services Tab



4

#### **Accessing CPiP Mapping from Construction Page**





#1 – by Address <Enter> a street address **Capital Projects in Peel** in the format of {Street No {Street Name} 10 Peel Centre Dr. Brampton. e.g. 300 City Centre and ON, L6T 4G4, CAN Information Summary 10 Centre St S, Brampton, ON, Mono Road then <Select> the L6W 2A1, CAN Vaughan Water Projects 10 Centre St. Erin, ON, N0B 1T0. Kleinburg correct address from CAN the returned list Peel Auto Centre, 149 Clarence Wastewater Projects St. Brampton, ON, L6W, CAN Peel Memorial Centre for Woodbridge Regional Roadway Integrated Health & Wellness, 20 Projects Lynch St. Brampton, ON, L6W, North York Cheltenham Planned Projects Oustic Ballinafad Etobicoke Canadan Pacific Railway Ennotville Everton Georgetown Centre Limehouse Rockwood Eden Mills 8.4-10



#3 – by Project Number <Enter> a project **