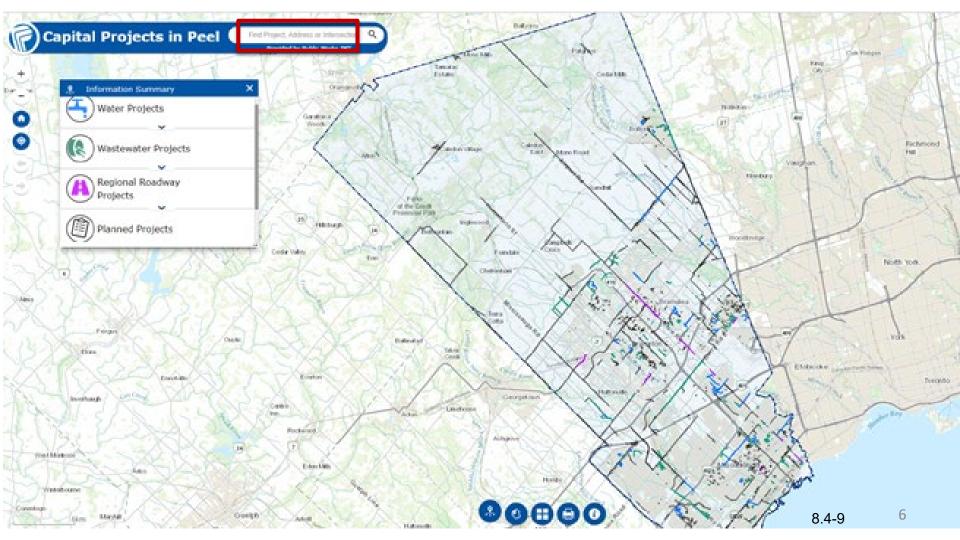

#### **Accessing CPiP Mapping from Construction Page**

#1 – by Address <Enter> a street address **Capital Projects in Peel** in the format of {Street No {Street Name} 10 Peel Centre Dr. Brampton. e.g. 300 City Centre and ON, L6T 4G4, CAN Information Summary 10 Centre St S, Brampton, ON, Mono Road then <Select> the L6W 2A1, CAN Vaughan Water Projects 10 Centre St. Erin, ON, N0B 1T0. Kleinburg correct address from CAN the returned list Peel Auto Centre, 149 Clarence Wastewater Projects St. Brampton, ON, L6W, CAN Peel Memorial Centre for Woodbridge Regional Roadway Integrated Health & Wellness, 20 Projects Lynch St. Brampton, ON, L6W, North York Cheltenham Planned Projects Oustic Ballinafad Etobicoke Canadan Pacific Railway Ennotville Everton Georgetown Centre Limehouse Rockwood Eden Mills 8.4-10