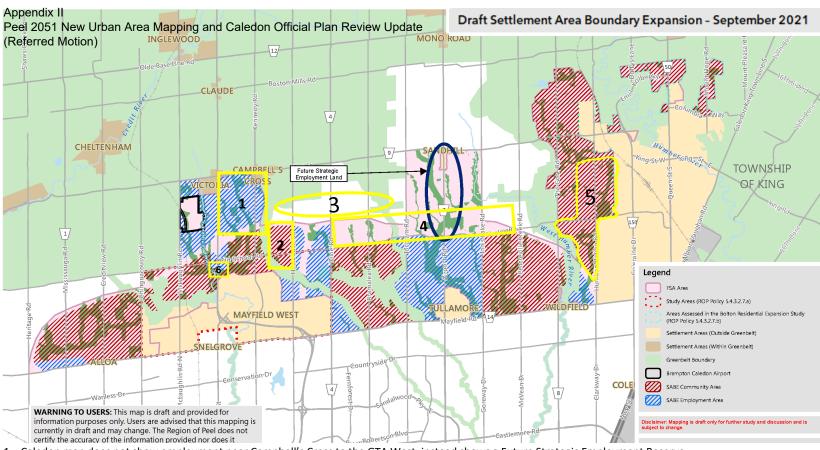

- 1 Caledon map does not show employment near Campbell's Cross to the GTA West, instead shows a Future Strategic Employment Reserve.
- 2 Caledon map shows area west of Heart Lake, south of GTA West as employment, Peel's map has this as Community Area.
- 3 Caledon map shows a Future Strategic Employment Area north of GTA West and Highway 410 extension, Peel's map does not show this area.
- 4 Caledon map shows community and employment up to GTA West and Peel's map goes up to Old School Rd.
- 5 Caledon map shows employment, Peel's shows Community Area
- $6-Caledon\ map\ shows\ community\ south\ of\ Old\ School\ Rd\ on\ either\ side\ of\ Hurontario,\ Peel's\ shows\ employment\ area$