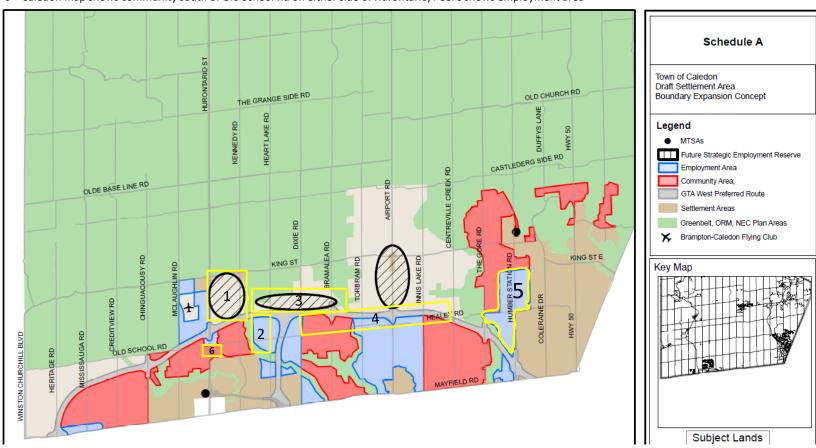

- 1 Caledon map does not show employment near Campbell's Cross to the GTA West, instead shows a Future Strategic Employment Reserve.
- 2 Caledon map shows area west of Heart Lake, south of GTA West as employment, Peel's map has this as Community Area.
- 3 Caledon map shows a Future Strategic Employment Area north of GTA West and Highway 410 extension, Peel's map does not show this area.
- 4 Caledon map shows community and employment up to GTA West and Peel's map goes up to Old School Rd.
- 5 Caledon map shows employment, Peel's shows Community Area
- $6-Caledon\ map\ shows\ community\ south\ of\ Old\ School\ Rd\ on\ either\ side\ of\ Hurontario,\ Peel's\ shows\ employment\ area$