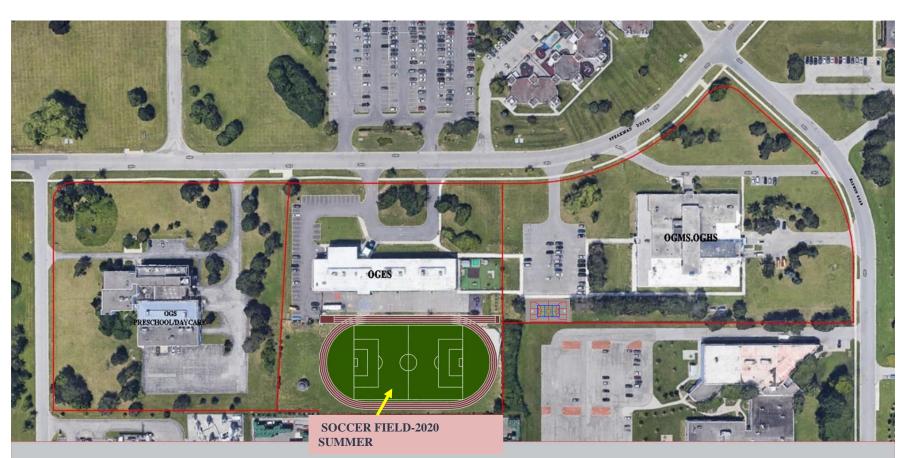

# MAC Olive Grove School 17 years of community service

MAC Olive Grove School (OGS) is the largest of MAC's schools across Canada and the largest Islamic private school in Ontario.

MAC OGS has two adjacent properties at Sheridan Park, namely 2300 & 2270 Speakman Drive.

Extra-curricular activities (Enrichlt!) for children and adults on weekends and after

**OGS PRE-SCHOOL GYMNASIUM- DAYCARE FACILITY** 

**OGES SCHOOL** GYMNASIUM-SOCCER FIELD-RUNNING TRACK

MAC | Clive Grove School A VISION FOR PHYSICAL EDUCATION FACILITIES AT OLIVE GROVE SCHOOL MAC | Muslim Association of Canada