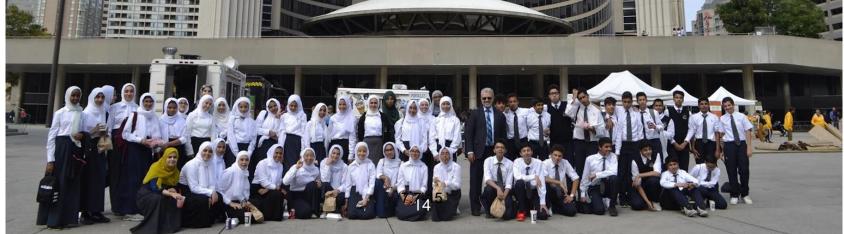

# MAC Olive Grove School 17 years of community service

MAC Olive Grove School (OGS) is the largest of MAC's schools across Canada and the largest Islamic private school in Ontario.

MAC OGS has two adjacent properties at Sheridan Park, namely 2300 & 2270 Speakman Drive.

## MAC Olive Grove School 17 years of community service

- Operating successful daycare and elementary school since 2006. High School operating since 2018.
- Serving more than 1200 full time students and hundreds more on the weekends.
   Students come from Mississauga, Brampton, and beyond.
- Employing more than 100 staff during weekly day hours and more than 150 staff on the weekends.