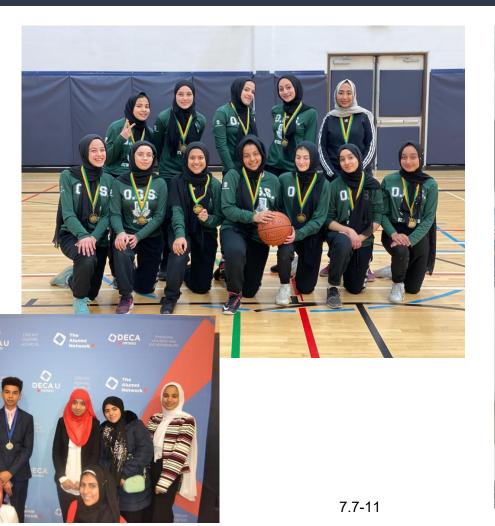

#### MAC Olive Grove School Academic and Athletic Achievements

### MAC Olive Grove School Beyond the Classroom

- Enrichlt! offers high-quality programs to take students to the next level beyond Ontario curriculum.
- MAC OGS consistently supports causes such as, Terry Fox Run, local food banks, the Heart and Stroke Foundation, Credit Valley Conservation, Tree Planting, orphans & refugee sponsorship, etc.
- Through Enrichlt! Students participate in math, science, coding, drama, and physical activities along with leadership programs that help them achieve their best, benefit others around them and become true leaders.