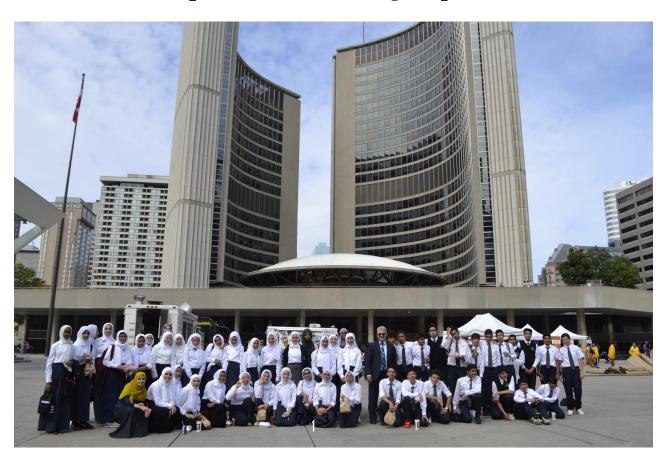

#### MAC Olive Grove School Academic and Athletic Achievements

### MAC Olive Grove School Beyond the Classroom

- Enrichlt! offers high-quality programs to take students to the next level beyond Ontario curriculum.
- MAC OGS consistently supports causes such as, Terry Fox Run, local food banks, the Heart and Stroke Foundation, Credit Valley Conservation, Tree Planting, orphans & refugee sponsorship, etc.
- Through Enrichlt! Students participate in math, science, coding, drama, and physical activities along with leadership programs that help them achieve their best, benefit others around them and become true leaders.