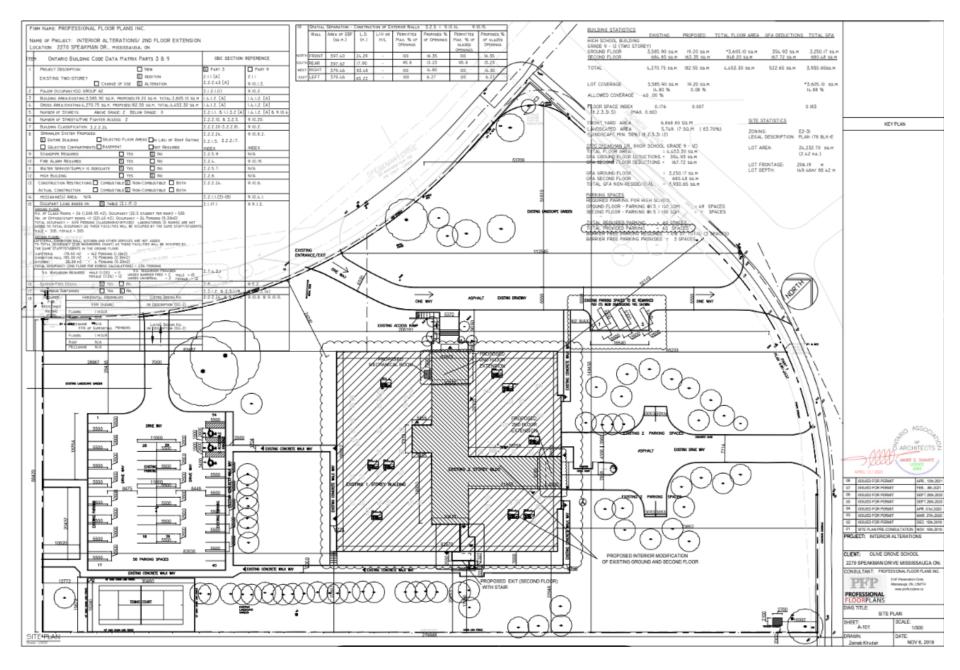

#### MAC Olive Grove School Commitment to Continued Growth

- Growing demand 3020 children currently on the waiting list.
- 2270 Speakman drive was purchased in 2010 for the purpose to use as a high school for the continuation of our students journey at OGS.
- After a long process, the City of Mississauga has approved our rezoning of the building for school use in 2017.
- Our facility needs to continue to grow more classroom and student space required for middle school and high school.

# MAC Olive Grove School Development Charges

- MAC OGS has been in communication with the City of Mississauga and the Region to seek clarity about the DC for the last two years.
- In our effort to obtain the permit and change of use, there was a significant increase in the Development Charges.
- During this time, the charges have increased from \$286,163 to \$522,149.70.