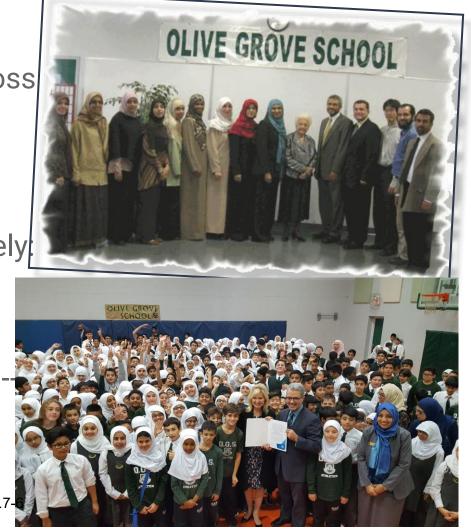

# MAC Olive Grove School 17 years of community service

MAC Olive Grove School (OGS) is the largest of MAC's schools across Canada and the largest Islamic private school in Ontario.

MAC OGS has two adjacent properties at Sheridan Park, namely 2300 & 2270 Speakman Drive.

OGS has been operating successfully for the last 17 years - committed to teach and surpass expectations in the Ontario curriculum.