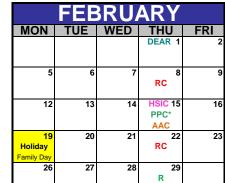

2024

| 19<br>Holiday<br>Family Day<br>26 | 20  | 21  | AAC<br>22<br>RC<br>29  | 23  |   |
|-----------------------------------|-----|-----|------------------------|-----|---|
|                                   |     |     | R                      |     |   |
|                                   |     | ΜΑΥ |                        |     |   |
| MON                               | TUE | WED | THU                    | FRI | M |
|                                   |     | 1   | EMPC 2<br>DEAR*<br>PPC | 3   |   |
| 6                                 | 7   | 8   | 9<br>RC                | 10  |   |
| 13                                | 14  | 15  | HSIC 16<br>ARC         | 17  |   |
|                                   |     |     | WMSAC                  |     |   |