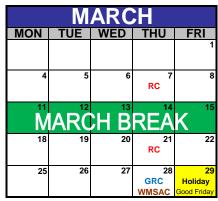

| APRIL      |            |            |                  |     |
|------------|------------|------------|------------------|-----|
| MON        | TUE        | WED        | THU              | FRI |
| 1          | 2          | 3          | R<br>R           | 5   |
| 8          | 9          | 10         | 11<br>RC         | 12  |
| 15         | 16         | 17         | 18<br>ARC<br>AAC | 19  |
| 22<br>OGRA | 23<br>OGRA | 24<br>OGRA | 25<br>RC         | 26  |
| 29         | 30         |            |                  |     |