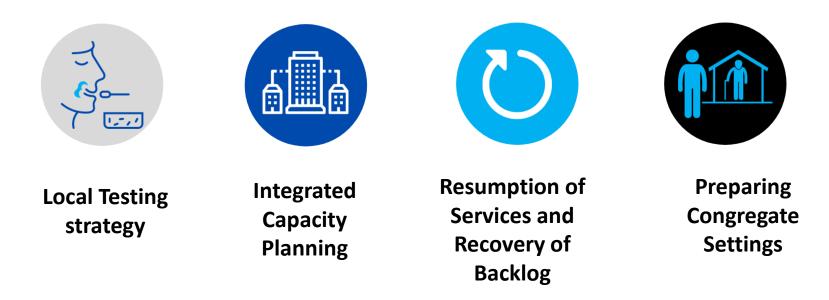

# **Central Region COVID-19 Response** Wave 2 Preparation

Partners in the Region have been working collaboratively to plan for a second wave of the pandemic.