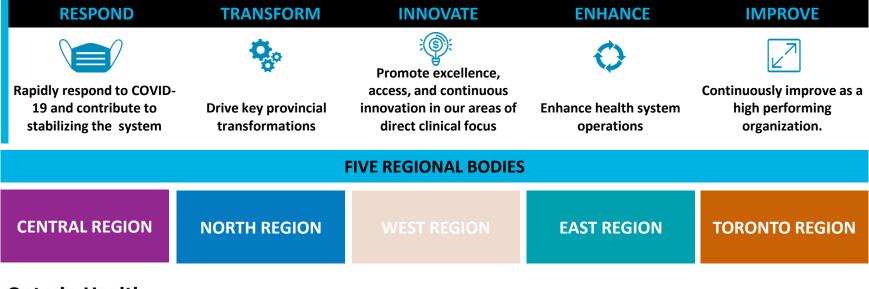

#### **Ontario Health**

Created to better coordinate and connect the health care system from top to bottom, to make it more efficient, and support the delivery of the best possible patient-centred care.