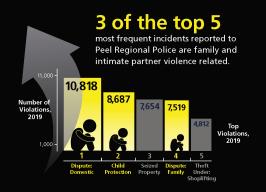

# #ItsNotOkay

Family and intimate partner violence is a problem in Peel.

Reports of family and intimate partner violence in Peel Region have **grown every year**.

## Average rate of family and intimate partner incidents investigated by Peel Regional Police in 2019: