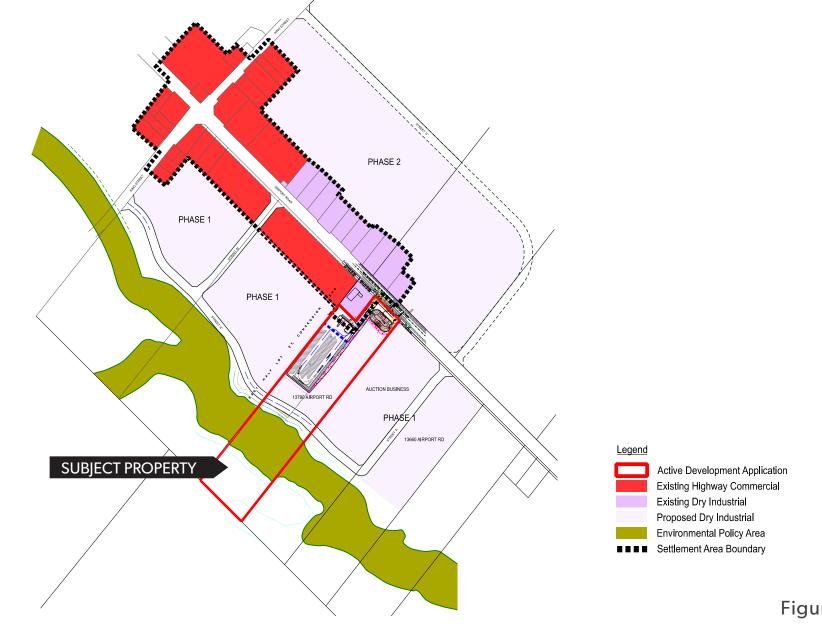

## **Conceptual Sandhill Settlement Area Expansion**

**Regional Council Meeting** 

13790 Airport Road, Town of CaledonJanuary 14th, 20215

Figure 2: Settlement Area Concept