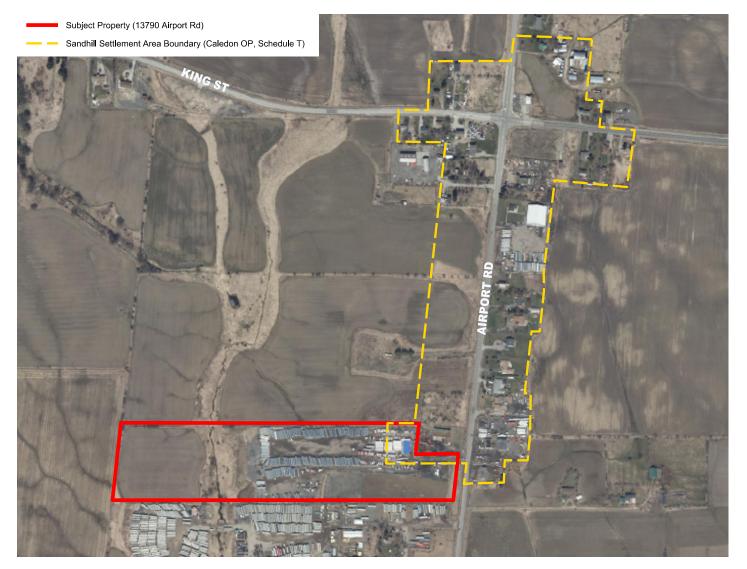

# Settlement Area Boundary Expansion

- Peel Region is currently conducting its Municipal Comprehensive Review (MCR) to update its Regional Official Plan to conform to the growth targets for residents and jobs outlined in the Province's Growth Plan for the Greater Golden Horseshoe.
- The Settlement Area Boundary Expansion (SABE) study is a component of the MCR process which will determine the most appropriate areas in the Region to expand its urban boundaries and provide more land to meet its growth obligations.
- The Sandhill Settlement Area is one of the urban areas under consideration for expansion.
- However, the SABE study does not prioritize the immediate expansion of Sandhill.
- Appendix I Focus Area Status Updates outlines that consultations with landowners requesting expansions to Settlement Areas are ongoing, which provide an opportunity to request an immediate expansion of Sandhill.

# Request for Inclusion in SABE

- We request that the Sandhill Settlement Area be expanded to include the subject property and nearby adjacent lands on the following basis:
  - 1. The expansion will strengthen and expand Sandhill's current function as a transportation and logistics employment hub in Caledon, and constitutes a logical extension of its boundaries.
  - 2. There is strong market demand for lands in Caledon which permit transportation and logistics uses as-of-right in the Official Plan.
  - 3. The expansion of Sandhill to include more lands for transportation and logistics uses is not predicated on the extension of servicing infrastructure.
  - 4. Sandhill is well-positioned to benefit from the GTA West Corridor.