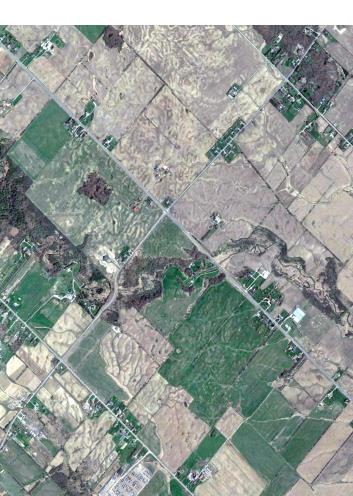

## Site Location and Context

• Area – 9.58 hectares

- Current and nearby uses Transportation and logistics
- Partially located within Sandhill Settlement Area

Figure 1: Air Photo

**Regional Council Meeting** 